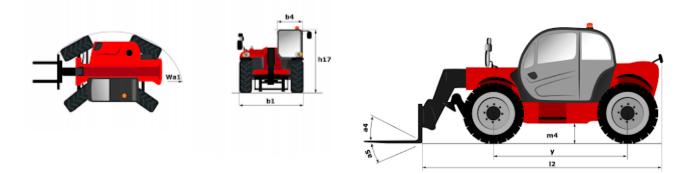

## MTA 8044 Series IV - Dimensional drawing

MTA 8044 Series IV - Load chart

Machine on tyres with forks Imperial

Head Office B.P. 249 - 430 rue de l'Aubinière 44150 Ancenis Cedex - France Tel: +33 (0)2 40 09 10 11 - Fax: +33 (0)2 40 09 10 97 www.manitou.com