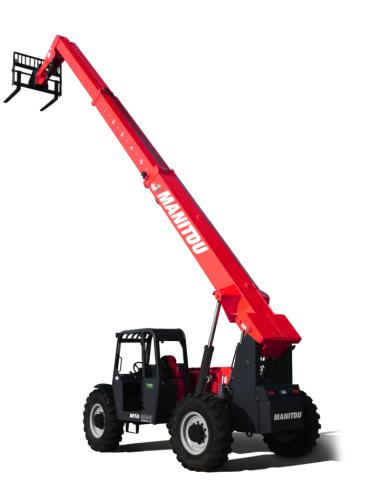

Technical sheet :

## MTA 8044 SERIES IV





## MTA 8044 SERIES IV Created on January 19, 2023 at 2:35:57 PM UTC

|                                             | MIA 8044 SERIES IV Greated OII Jahuary 19, 2023 at 2.33.37 FM |
|---------------------------------------------|---------------------------------------------------------------|
| Capacities                                  | Imperial                                                      |
| Max. capacity                               | 8001 lb                                                       |
| Max. lifting height                         | 44 ft                                                         |
| Max. outreach                               | 30 ft 6 in                                                    |
| Weight and dimensions                       |