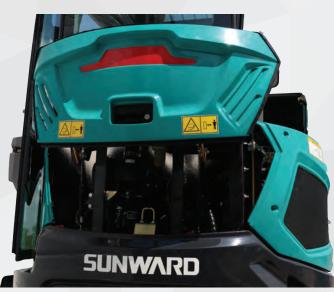

## Zero-Tail Swing for increased maneuverability

YANMAR Engine with slide up access panel for maintenance

Enlcosed cab offers removable windshield and sliding windows for airflow