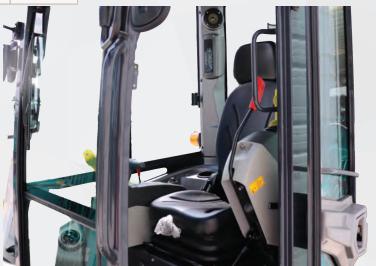

## Zero-Tail Swing for increased maneuverability

YANMAR Engine with slide up access panel for maintenance

Enlcosed cab offers removable windshield and sliding windows for airflow