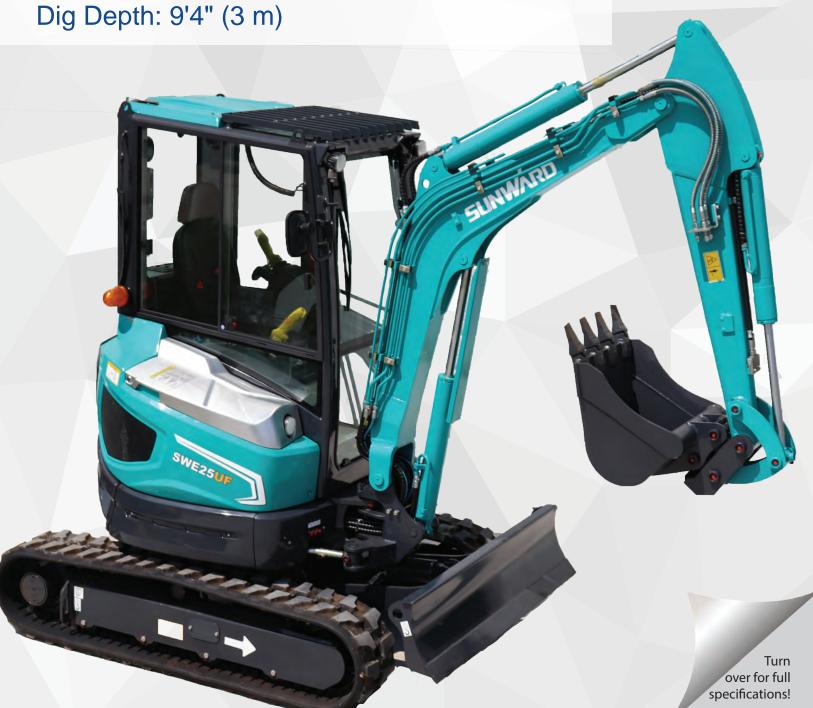

# **SWE25UF Mini Excavator**

Operating Weight: 5,842 LBS (2,650 KG)

Gross Power: 20 HP (14.6 kW)

### Technical Specifications and Product Highlights

| roomination and           |                               |                       |             |
|---------------------------|-------------------------------|-----------------------|-------------|
| Machine Weight            |                               | 5,842 lbs             | 2,650 kg    |
| Machine Dimensions        | Overall Length                | 13'7"                 | 4.14 m      |
|                           | Overall Height                | 8'                    | 2.45 m      |
|                           | Overall Width                 | 4' 11"                | 1.5 m       |
|                           | Ground Clearance              | 1'                    | 310 mm      |
|                           | Tail Swing Radius             | 2' 6"                 | 765 mm      |
| Engine                    | Brand                         | YANMAR                |             |
|                           | Model                         | 3TNV80F-SPSU          |             |
|                           | Displacement                  | .335 Gal              | 1.267 L     |
|                           | Output                        | 20 HP                 | 14.6 kW     |
|                           | Max Speed (High/Low)          | 2.7/1.6 mph           | 4.4/2.6 kph |
| Working Ranges            | Max Cutting Height            | 14' 4"                | 4.355 m     |
|                           | Max Loading Height            | 9' 11"                | 3 m         |
|                           | Max Digging Depth             | 9' 4"                 | 2.84 m      |
|                           | Max Vertical Digging Depth    | 8' 6"                 | 2.58        |
|                           | Max Digging Reach             | 15' 8"                | 4.775 m     |
|                           | Boom Swing Angle (Left/Right) | 65/50 degrees         |             |
|                           | Front Swing Radius            | 6' 6"                 | 1.98m       |
|                           | Max Digging Force (Arm)       | 3.1 kip               | 14 kN       |
|                           | Max Digging Force (Bucket)    | 5.4kip                | 24 kN       |
|                           | Swing Speed                   | 10 rpm                |             |
|                           | Ground Pressure               | 3.63 psi              | 25 kpa      |
| Tracks                    | Track Width                   | 11.8"                 | 300 mm      |
|                           | Track Length                  | 6' 7"                 | 1.990 m     |
|                           | Track Type                    | Rubber/Steel Crawler  |             |
|                           | Gradeability                  | 30 Degrees            |             |
| Hydraulics                | Brand                         | KYB                   |             |
|                           | Туре                          | Variable Plunger Pump |             |
|                           | Total Flow                    | 22 gal/min            | 83.3 L/min  |
| Fuel and Hydraulics Tanks | Fuel Tank Capacity            | 6.9 Gal               | 26 L        |
|                           | Hydraulic Oil Capacity        | 6.3 Gal               | 24 L        |
|                           |                               |                       | 120         |

## Zero-Tail Swing for increased maneuverability

YANMAR Engine with slide up access panel for maintenance

Enlcosed cab offers removable windshield and sliding windows for airflow