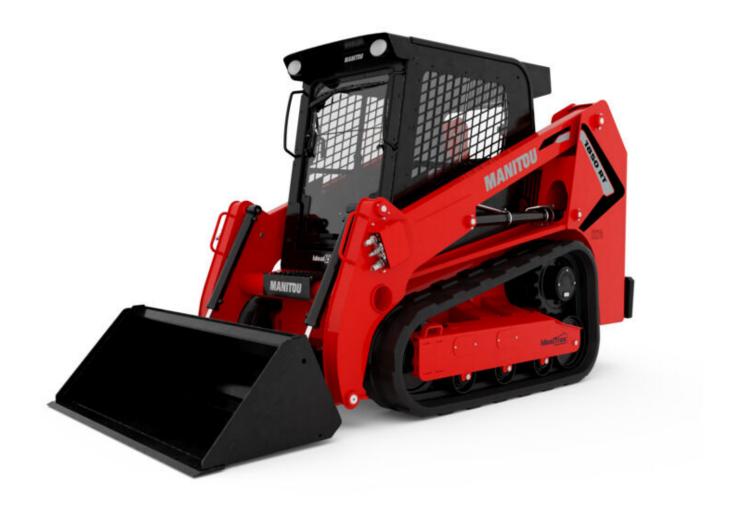

Technical sheet:

## 1850 RT





| Capacities                                                                                           |      | Imperial                                       |
|------------------------------------------------------------------------------------------------------|------|------------------------------------------------|
| Max. capacity                                                                                        | Q    | 5287 lbs                                       |
|                                                                                                      | Ų    | 9101 lbs                                       |
| Operating Weight                                                                                     |      |