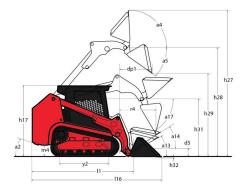

## 1850 RT

| Capacities                                                                                           |      | Imperial                                       |
|------------------------------------------------------------------------------------------------------|------|------------------------------------------------|
| Max. capacity                                                                                        | Q    | 5287 lbs                                       |
|                                                                                                      | Ų    | 9101 lbs                                       |
| Operating Weight                                                                                     |      |                                                |
| Operating Capacity at 35% Tipping Load                                                               |      | 1850 lbs                                       |
| Operating Capacity At 50% Tipping Load                                                               |      | 2643 lbs                                       |
| Tipping capacity                                                                                     |      | 5287 lbs                                       |
| Weight and dimensions                                                                                |      |                                                |
| Overall Operating Height - Fully Raised                                                              | h27  | 168 in                                         |
| Height to Hinge Pin – Fully Raised                                                                   | h28  | 128 in                                         |
| Reach - Fully Raised                                                                                 | dp1  | 34 in                                          |
| Dump angle at full height                                                                            | a5   | 40.20 °                                        |
| Dump Height - Fully Raised                                                                           | h29  | 98 in                                          |
| , ,                                                                                                  | a4   | 102.50 °                                       |
| Maximum Rollback Angle - Fully Raised                                                                |      |                                                |
| Overall Height to Top of ROPS                                                                        | h17  | 83 in                                          |
| Overall length with bucket                                                                           | l16  | 148 in                                         |
| Overall Length without Bucket                                                                        | l1   | 115 in                                         |
| Specified Height                                                                                     | h31  | 68 in                                          |
| Reach at Specified Height                                                                            | r4   | 31 in                                          |
| Dump angle at specified height                                                                       | a17  | 66.80 °                                        |
| Maximum Rollback Angle at Ground                                                                     | a13  | 30 °                                           |
| Carry Position                                                                                       | d5   | 8 in                                           |
| Maximum Rollback Angle at Carry Position                                                             | a14  | 31.60 °                                        |
|                                                                                                      | h32  | 1 in                                           |
| Digging Position                                                                                     | 1132 |                                                |
| Angle of Departure with STD Counterweight                                                            |      | 30.40 °                                        |
| Ground clearance                                                                                     | m4   | 1043 ft 4 in                                   |
| Track gauge                                                                                          | b10  | 52 in                                          |
| Track Shoe Width                                                                                     | b20  | 13 in                                          |
| Crawler base                                                                                         | y2   | 55 in                                          |
| Overall width less bucket                                                                            | b1   | 64 in                                          |
| Bucket Width                                                                                         | e1   | 66 in                                          |
| Clearance Radius - Front with Bucket                                                                 | b18  | 91 in                                          |
| Clearance Circle - Rear                                                                              | wa1  | 66 in                                          |
| Maximum rollback at specified height                                                                 | wai  | 66.80 °                                        |
|                                                                                                      | . 0  |                                                |
| Angle of Approach                                                                                    | a3   | 90 °                                           |
| Grouser Height                                                                                       |      | 1 in                                           |
| Track Type / Track Rollers / Roller Type                                                             |      | Rubber / 4 / Steel                             |
| Performances                                                                                         |      |                                                |
| Ground Speed - Single Speed                                                                          |      | 6 mph                                          |
| Ground Speed - Two Speed                                                                             |      | 9 mph                                          |
| Drawbar Pull/Tractive Effort                                                                         |      | 10218 lbs                                      |
| Bucket Breakout - Tilt Cylinder                                                                      |      | 5355 lbs                                       |
| Bucket Breakout - Lift Cylinder                                                                      |      | 5016 lbs                                       |
|                                                                                                      |      | 3010 103                                       |
| Engine                                                                                               |      | Venner                                         |
| Engine brand                                                                                         |      | Yanmar                                         |
| Engine model                                                                                         |      | 4TNV98C-NMSL                                   |
| Motor Type                                                                                           |      | Axial Piston with Planetary Gear Box Reduction |
| Gross Power (kW) / Gross Power                                                                       |      | 51.70 kW / 2500 rpm                            |
| Net Power (kW) / Net Power                                                                           |      | 51 kW / 2500 rpm                               |
| Max. torque                                                                                          |      | 241 Nm                                         |
| Sattery .                                                                                            |      | 12 V                                           |
| Cold Cranking Amps at Temperature (CCA)                                                              |      | 850 A                                          |
|                                                                                                      |      | 14 V / 100 A                                   |
| Alternator - Voltage / Amnere                                                                        |      | 14 V / 100 A                                   |
|                                                                                                      |      |                                                |
| Tank capacities                                                                                      |      | 0.110                                          |
| Tank capacities<br>Dil Pan Capacity                                                                  |      | 3 US gal                                       |
| T <mark>ank capacities</mark><br>Dil Pan Capacity<br>Hydraulic tank capacity                         |      | 11 US gal                                      |
| Alternator - Voltage / Ampere  Tank capacities  Oil Pan Capacity  Hydraulic tank capacity  Fuel tank |      |                                                |
| T <mark>ank capacities</mark><br>Dil Pan Capacity<br>Hydraulic tank capacity                         |      | 11 US gal                                      |
| Tank capacities<br>Dil Pan Capacity<br>Hydraulic tank capacity<br>Fuel tank                          |      | 11 US gal<br>24 US gal                         |

## 1850 RT - Dimensional drawing