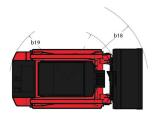

## 1850 RT

| Capacities                                                                                           |      | Imperial                                       |
|------------------------------------------------------------------------------------------------------|------|------------------------------------------------|
| Max. capacity                                                                                        | Q    | 5287 lbs                                       |
|                                                                                                      | Ų    | 9101 lbs                                       |
| Operating Weight                                                                                     |      |                                                |
| Operating Capacity at 35% Tipping Load                                                               |      | 1850 lbs                                       |
| Operating Capacity At 50% Tipping Load                                                               |      | 2643 lbs                                       |
| Tipping capacity                                                                                     |      | 5287 lbs                                       |
| Weight and dimensions                                                                                |      |                                                |
| Overall Operating Height - Fully Raised                                                              | h27  | 168 in                                         |
| Height to Hinge Pin – Fully Raised                                                                   | h28  | 128 in                                         |
| Reach - Fully Raised                                                                                 | dp1  | 34 in                                          |
| Dump angle at full height                                                                            | a5   | 40.20 °                                        |
| Dump Height - Fully Raised                                                                           | h29  | 98 in                                          |
| , ,                                                                                                  | a4   | 102.50 °                                       |
| Maximum Rollback Angle - Fully Raised                                                                |      |                                                |
| Overall Height to Top of ROPS                                                                        | h17  | 83 in                                          |
| Overall length with bucket                                                                           | l16  | 148 in                                         |
| Overall Length without Bucket                                                                        | l1   | 115 in                                         |
| Specified Height                                                                                     | h31  | 68 in                                          |
| Reach at Specified Height                                                                            | r4   | 31 in                                          |
| Dump angle at specified height                                                                       | a17  | 66.80 °                                        |
| Maximum Rollback Angle at Ground                                                                     | a13  | 30 °                                           |
| Carry Position                                                                                       | d5   | 8 in                                           |
| Maximum Rollback Angle at Carry Position                                                             | a14  | 31.60 °                                        |
|                                                                                                      | h32  | 1 in                                           |
| Digging Position                                                                                     | 1132 |                                                |
| Angle of Departure with STD Counterweight                                                            |      | 30.40 °                                        |
| Ground clearance                                                                                     | m4   | 1043 ft 4 in                                   |
| Track gauge                                                                                          | b10  | 52 in                                          |
| Track Shoe Width                                                                                     | b20  | 13 in                                          |
| Crawler base                                                                                         | y2   | 55 in                                          |
| Overall width less bucket                                                                            | b1   | 64 in                                          |
| Bucket Width                                                                                         | e1   | 66 in                                          |
| Clearance Radius - Front with Bucket                                                                 | b18  | 91 in                                          |
| Clearance Circle - Rear                                                                              | wa1  | 66 in                                          |
| Maximum rollback at specified height                                                                 | wai  | 66.80 °                                        |
|                                                                                                      | . 0  |                                                |
| Angle of Approach                                                                                    | a3   | 90 °                                           |
| Grouser Height                                                                                       |      | 1 in                                           |
| Track Type / Track Rollers / Roller Type                                                             |      | Rubber / 4 / Steel                             |
| Performances                                                                                         |      |                                                |
| Ground Speed - Single Speed                                                                          |      | 6 mph                                          |
| Ground Speed - Two Speed                                                                             |      | 9 mph                                          |
| Drawbar Pull/Tractive Effort                                                                         |      | 10218 lbs                                      |
| Bucket Breakout - Tilt Cylinder                                                                      |      | 5355 lbs                                       |
| Bucket Breakout - Lift Cylinder                                                                      |      | 5016 lbs                                       |
|                                                                                                      |      | 3010 103                                       |
| Engine                                                                                               |      | Venner                                         |
| Engine brand                                                                                         |      | Yanmar                                         |
| Engine model                                                                                         |      | 4TNV98C-NMSL                                   |
| Motor Type                                                                                           |      | Axial Piston with Planetary Gear Box Reduction |
| Gross Power (kW) / Gross Power                                                                       |      | 51.70 kW / 2500 rpm                            |
| Net Power (kW) / Net Power                                                                           |      | 51 kW / 2500 rpm                               |
| Max. torque                                                                                          |      | 241 Nm                                         |
| Sattery .                                                                                            |      | 12 V                                           |
| Cold Cranking Amps at Temperature (CCA)                                                              |      | 850 A                                          |
|                                                                                                      |      | 14 V / 100 A                                   |
| Alternator - Voltage / Amnere                                                                        |      | 14 V / 100 A                                   |
|                                                                                                      |      |                                                |
| Tank capacities                                                                                      |      | 0.110                                          |
| Tank capacities<br>Dil Pan Capacity                                                                  |      | 3 US gal                                       |
| T <mark>ank capacities</mark><br>Dil Pan Capacity<br>Hydraulic tank capacity                         |      | 11 US gal                                      |
| Alternator - Voltage / Ampere  Tank capacities  Oil Pan Capacity  Hydraulic tank capacity  Fuel tank |      |                                                |
| T <mark>ank capacities</mark><br>Dil Pan Capacity<br>Hydraulic tank capacity                         |      | 11 US gal                                      |
| Tank capacities<br>Dil Pan Capacity<br>Hydraulic tank capacity<br>Fuel tank                          |      | 11 US gal<br>24 US gal                         |

## 1850 RT - Dimensional drawing