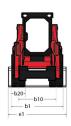

## 1850 RT

| Capacities                                                                                           |      | Imperial                                       |
|------------------------------------------------------------------------------------------------------|------|------------------------------------------------|
| Max. capacity                                                                                        | Q    | 5287 lbs                                       |
|                                                                                                      | Ų    | 9101 lbs                                       |
| Operating Weight                                                                                     |      |                                                |
| Operating Capacity at 35% Tipping Load                                                               |      | 1850 lbs                                       |
| Operating Capacity At 50% Tipping Load                                                               |      | 2643 lbs                                       |
| Tipping capacity                                                                                     |      | 5287 lbs                                       |
| Weight and dimensions                                                                                |      |                                                |
| Overall Operating Height - Fully Raised                                                              | h27  | 168 in                                         |
| Height to Hinge Pin – Fully Raised                                                                   | h28  | 128 in                                         |
| Reach - Fully Raised                                                                                 | dp1  | 34 in                                          |
| Dump angle at full height                                                                            | a5   | 40.20 °                                        |
| Dump Height - Fully Raised                                                                           | h29  | 98 in                                          |
| , ,                                                                                                  | a4   | 102.50 °                                       |
| Maximum Rollback Angle - Fully Raised                                                                |      |                                                |
| Overall Height to Top of ROPS                                                                        | h17  | 83 in                                          |
| Overall length with bucket                                                                           | l16  | 148 in                                         |
| Overall Length without Bucket                                                                        | l1   | 115 in                                         |
| Specified Height                                                                                     | h31  | 68 in                                          |
| Reach at Specified Height                                                                            | r4   | 31 in                                          |
| Dump angle at specified height                                                                       | a17  | 66.80 °                                        |
| Maximum Rollback Angle at Ground                                                                     | a13  | 30 °                                           |
| Carry Position                                                                                       | d5   | 8 in                                           |
| Maximum Rollback Angle at Carry Position                                                             | a14  | 31.60 °                                        |
|                                                                                                      | h32  | 1 in                                           |
| Digging Position                                                                                     | 1132 |                                                |
| Angle of Departure with STD Counterweight                                                            |      | 30.40 °                                        |
| Ground clearance                                                                                     | m4   | 1043 ft 4 in                                   |
| Track gauge                                                                                          | b10  | 52 in                                          |
| Track Shoe Width                                                                                     | b20  | 13 in                                          |
| Crawler base                                                                                         | y2   | 55 in                                          |
| Overall width less bucket                                                                            | b1   | 64 in                                          |
| Bucket Width                                                                                         | e1   | 66 in                                          |
| Clearance Radius - Front with Bucket                                                                 | b18  | 91 in                                          |
| Clearance Circle - Rear                                                                              | wa1  | 66 in                                          |
| Maximum rollback at specified height                                                                 | wai  | 66.80 °                                        |
|                                                                                                      | . 0  |                                                |
| Angle of Approach                                                                                    | a3   | 90 °                                           |
| Grouser Height                                                                                       |      | 1 in                                           |
| Track Type / Track Rollers / Roller Type                                                             |      | Rubber / 4 / Steel                             |
| Performances                                                                                         |      |                                                |
| Ground Speed - Single Speed                                                                          |      | 6 mph                                          |
| Ground Speed - Two Speed                                                                             |      | 9 mph                                          |
| Drawbar Pull/Tractive Effort                                                                         |      | 10218 lbs                                      |
| Bucket Breakout - Tilt Cylinder                                                                      |      | 5355 lbs                                       |
| Bucket Breakout - Lift Cylinder                                                                      |      | 5016 lbs                                       |
|                                                                                                      |      | 3010 103                                       |
| Engine                                                                                               |      | Venner                                         |
| Engine brand                                                                                         |      | Yanmar                                         |
| Engine model                                                                                         |      | 4TNV98C-NMSL                                   |
| Motor Type                                                                                           |      | Axial Piston with Planetary Gear Box Reduction |
| Gross Power (kW) / Gross Power                                                                       |      | 51.70 kW / 2500 rpm                            |
| Net Power (kW) / Net Power                                                                           |      | 51 kW / 2500 rpm                               |
| Max. torque                                                                                          |      | 241 Nm                                         |
| Sattery .                                                                                            |      | 12 V                                           |
| Cold Cranking Amps at Temperature (CCA)                                                              |      | 850 A                                          |
|                                                                                                      |      | 14 V / 100 A                                   |
| Alternator - Voltage / Amnere                                                                        |      | 14 V / 100 A                                   |
|                                                                                                      |      |                                                |
| Tank capacities                                                                                      |      | 0.110                                          |
| Tank capacities<br>Dil Pan Capacity                                                                  |      | 3 US gal                                       |
| T <mark>ank capacities</mark><br>Dil Pan Capacity<br>Hydraulic tank capacity                         |      | 11 US gal                                      |
| Alternator - Voltage / Ampere  Tank capacities  Oil Pan Capacity  Hydraulic tank capacity  Fuel tank |      |                                                |
| T <mark>ank capacities</mark><br>Dil Pan Capacity<br>Hydraulic tank capacity                         |      | 11 US gal                                      |
| Tank capacities<br>Dil Pan Capacity<br>Hydraulic tank capacity<br>Fuel tank                          |      | 11 US gal<br>24 US gal                         |

## 1850 RT - Dimensional drawing