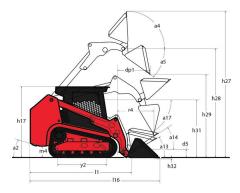

Technical sheet :

| Capacities                                |     |
|-------------------------------------------|-----|
| Operating Weight                          |     |
| Operating Capacity at 35% Tipping Load    |     |
| Operating Capacity At 50% Tipping Load    |     |
| Tipping capacity                          |     |
| Weight and dimensions                     |     |
| Overall Operating Height - Fully Raised   | h27 |
| Height to Hinge Pin – Fully Raised        | h28 |
| Reach - Fully Raised                      | dp1 |
| Dump angle at full height                 | a5  |
| Dump Height - Fully Raised                | h29 |
| Maximum Rollback Angle - Fully Raised     | a4  |
| Overall Height to Top of ROPS             | h17 |
| Overall length with bucket                | 116 |
| Overall Length without Bucket             | 1   |
| Specified Height                          | h31 |
| Reach at Specified Height                 | r4  |
| Dump angle at specified height            | a17 |
| Maximum Rollback Angle at Ground          | a13 |
| Carry Position                            | d5  |
| Maximum Rollback Angle at Carry Position  | a14 |
| Digging Position                          | h32 |
| Angle of Departure with STD Counterweight |     |
| Ground clearance                          | m4  |
| Track gauge                               | b10 |
| Track Shoe Width                          | b20 |
| Crawler base                              | у2  |
| Overall width less bucket                 | b1  |
| Bucket Width                              | e1  |
| Clearance Radius - Front with Bucket      | b18 |
| Clearance Circle - Rear                   | wa1 |
| Track Type / Track Rollers / Roller Type  |     |
| Performances                              |     |
| Ground Speed - Single Speed               |     |
| Drawbar Pull/Tractive Effort              |     |
| Bucket Breakout - Tilt Cylinder           |     |
| Bucket Breakout - Lift Cylinder           |     |
| Engine                                    |     |
| Engine brand                              |     |
| Engine model                              |     |
| Motor Type                                |     |
| Gross Power (kW) / Gross Power            |     |
| Battery                                   |     |
| Cold Cranking Amps at Temperature (CCA)   |     |
| Alternator - Voltage / Ampere             |     |
| Hydraulics                                |     |
| Standard flow - Auxiliary hydraulics      |     |
| Tank capacities                           |     |
| Oil Pan Capacity                          |     |
| Hydraulic tank capacity                   |     |
| Fuel tank                                 |     |

| Imperial           6510 lbs           1349 lbs           1929 lbs           33858 lbs           110 in           23 in           40°           84 in           98°           76 in           121 in           93 in           59 in           30 in           75°           28°           6 in           28°           6 in           28°           6 in           28°           6 in           28°           8 in           45 in           12 in           46 in           57 in           60 in           75 in           8 in           45 in           12 in           46 in           57 in           Rubber / 4 / Steel           6           6 mph           7161 lbs           3730 lbs           7331 lbs           3730 lbs           800 A           12 V           800 A           12 V / 100 A      <                                                                                                                                                                                                                                                                                                                                                                                                                                                                                                                                                        |                        |  |
|----------------------------------------------------------------------------------------------------------------------------------------------------------------------------------------------------------------------------------------------------------------------------------------------------------------------------------------------------------------------------------------------------------------------------------------------------------------------------------------------------------------------------------------------------------------------------------------------------------------------------------------------------------------------------------------------------------------------------------------------------------------------------------------------------------------------------------------------------------------------------------------------------------------------------------------------------------------------------------------------------------------------------------------------------------------------------------------------------------------------------------------------------------------------------------------------------------------------------------------------------------------------------------------------------------------------------------------------------------------------------|------------------------|--|
| 1349 lbs         1929 lbs         3858 lbs         144 in         110 in         23 in         40°         84 in         98°         76 in         121 in         93 in         59 in         30 in         75°         28°         6 in         28°         11 in         28°         121 in         93 in         95 in         30 in         75°         28°         6 in         28°         1 in         28°         6 in         28°         8 in         45 in         12 in         60 in         77 in         60 in         77 in         60 in         77 in         80 in         445 in         77 in         60 in         77 in         800 in         7161 lbs         3730 lbs         800 A         12 V                                                                                                                                                                                                                                                                                                                                                                                                                                                                                                                                                                                                                                                 | Imperial               |  |
| 1929 lbs         3858 lbs         144 in         110 in         23 in         40°         84 in         98°         76 in         121 in         93 in                                                                                                                                                                                                                                                                                                                                                                                                                                                                                                                                                                                                                                     | 6510 lbs               |  |
| 3858 lbs         144 in         110 in         23 in         40°         84 in         98°         76 in         121 in         93 in         59 in         30 in         75°         28°         6 in         28°         6 in         28°         1 in         28°         6 in         28°         1 in         28°         6 in         28°         6 in         75 in         60 in         75 in         8 in         45 in         12 in         46 in         57 in         Rubber / 4 / Steel         60 in         76 in         57 in         Rubber / 4 / Steel         9         9         11bs         3730 lbs         73730 lbs         800 A         12 V         800 A         12 V         800 A         12 V / 100 A <th>1349 lbs</th>                                                                                                                                                                                                                                                                                                                                                                                                                                                                                                                                                                                                                 | 1349 lbs               |  |
| 1 44 in 1 10 in 2 3 in 40° 8 4 in 98° 76 in 1 21 in 93 in 59 in 30 in 59 in 30 in 59 in 30 in 75° 28° 6 in 28° 6 in 28° 6 in 28° 8 in 1 in 28° 8 in 1 in 28° 8 in 1 in 28° 6 in 75 in 7 in 60 in 75 in 7 in 60 in 75 in 7 in 60 in 75 in 7 in 8 uber / 4 / Steel 9 uber / 4 / Steel 1 uber / 4 / Steel 1 uber / 4 / Steel 1 ube | 1929 lbs               |  |
| 110 in<br>23 in<br>40°<br>84 in<br>98°<br>76 in<br>121 in<br>93 in<br>59 in<br>30 in<br>75°<br>28°<br>6 in<br>28°<br>1 in<br>28°<br>28°<br>28°<br>28°<br>28°<br>28°<br>28°<br>28°                                                                                                                                                                                                                                                                                                                                                                                                                                                                                                                                                                                                                                                            | 3858 lbs               |  |
| 110 in<br>23 in<br>40°<br>84 in<br>98°<br>76 in<br>121 in<br>93 in<br>59 in<br>30 in<br>75°<br>28°<br>6 in<br>28°<br>1 in<br>28°<br>28°<br>28°<br>28°<br>28°<br>28°<br>28°<br>28°                                                                                                                                                                                                                                                                                                                                                                                                                                                                                                                                                                                                                                                            |                        |  |
| 23 in         40°         84 in         98°         76 in         121 in         93 in         59 in         30 in         75°         28°         6 in         28°         1 in         28°         1 in         28°         1 in         28°         1 in         28°         6 in         28°         1 in         28°         6 in         75 in         60 in         75 in         60 in         76 in         57 in         Rubber / 4 / Steel         60 in         76 in         57 in         Rubber / 4 / Steel         6         7330 lbs         73730 lbs         7380 A         12 V         800 A <t< th=""><th>144 in</th></t<>                                                                                                                                                                                                                                                                                                                                                                                                                                                                                                                                                                                             | 144 in                 |  |
| 40°<br>84 in<br>98°<br>76 in<br>121 in<br>93 in<br>59 in<br>30 in<br>75°<br>28°<br>6 in<br>28°<br>6 in<br>28°<br>1 in<br>28°<br>8 in<br>30 in<br>75°<br>28°<br>8 in<br>1 in<br>28°<br>8 in<br>3 in<br>3 in<br>3 in<br>3 in<br>4 in<br>3 in<br>3 in<br>3 in<br>3 in<br>3 in<br>3 in<br>3 in<br>3                                                                                                                                                                                                                                                                                                                                                                                                                                                                                                                                                                                                                                                                                                                                                                                                                                                                                                                                                                                                                                                                            | 110 in                 |  |
| 84 in         98 °         76 in         121 in         93 in         59 in         30 in         75 °         28 °         6 in         28 °         1 in         28 °         8 in         1 20 28 °         8 in         1 28 °         8 in         1 20 10         45 in         1 2 in         46 in         57 in         60 in         76 in         57 in         Rubber / 4 / Steel         6         9 3501 lbs         3730 lbs         9 400 A         12 V         800 A         12 V / 100 A                                                                                                                                                                                                                                                                                                                                                                                                                                                                                                                                                                                                           | 23 in                  |  |
| 98°<br>76 in<br>76 in<br>121 in<br>93 in<br>59 in<br>30 in<br>75°<br>28°<br>6 in<br>28°<br>8 in<br>28°<br>8 in<br>30 in<br>75°<br>28°<br>8 in<br>31 in<br>328°<br>8 in<br>31 in<br>328°<br>8 in<br>31 in<br>328°<br>8 in<br>31 in<br>328°<br>31 in<br>328°<br>31 in<br>328°<br>31 in<br>328°<br>31 in<br>328°<br>31 in<br>328°<br>328°<br>328°<br>328°<br>328°<br>328°<br>328°<br>328°                                                                                                                                                                                                                                                                                                                                                                                                                                                                                                                                                                                                                                                                                                                                                                                                                                                                                                                                                                                     | 40 °                   |  |
| 98°<br>76 in<br>76 in<br>121 in<br>93 in<br>59 in<br>30 in<br>75°<br>28°<br>6 in<br>28°<br>8 in<br>28°<br>8 in<br>30 in<br>75°<br>28°<br>8 in<br>31 in<br>28°<br>8 in<br>31 in<br>328°<br>8 in<br>31 in<br>328°<br>8 in<br>31 in<br>328°<br>31 in<br>328°<br>31 in<br>328°<br>31 in<br>328°<br>31 in<br>328°<br>31 in<br>328°<br>328°<br>328°<br>328°<br>328°<br>328°<br>328°<br>328°                                                                                                                                                                                                                                                                                                                                                                                                                                                                                                                                                                                                                                                                                                                                                                                                                                                                                                                                                                                      | 84 in                  |  |
| 121 in<br>93 in<br>59 in<br>30 in<br>75 °<br>28 °<br>6 in<br>28 °<br>6 in<br>28 °<br>1 in<br>28 °<br>8 in<br>45 in<br>12 in<br>45 in<br>12 in<br>45 in<br>12 in<br>45 in<br>12 in<br>46 in<br>57 in<br>60 in<br>76 in<br>57 in<br>8 ubber / 4 / Steel<br>6 mph<br>7161 lbs<br>3501 lbs<br>3501 lbs<br>3501 lbs<br>3501 lbs<br>3730 lbs<br>7330 lbs<br>7430 kW / 2500 pm<br>34.30 kW / 2500 pm<br>12 V<br>800 A<br>12 V / 100 A                                                                                                                                                                                                                                                                                                                                                                                                                                                                                                                                                                                                                                                                                                                                                                                                                                                                                                                                             |                        |  |
| 93 in         59 in         30 in         75 °         28 °         6 in         28 °         1 in         28 °         8 in         1 28 °         8 in         1 20 °         8 in         12 in         46 in         57 in         76 in         57 in         Rubber / 4 / Steel         6 mph         7161 lbs         3501 lbs         3730 lbs         73330 lbs         734.30 kW / 2500 rpm         1 2 V         800 A         1 2 V / 100 A         1 2 V / 100 A         63.60 l/min         9 US gal         9 US gal         16 US gal                                                                                                                                                                                                                                                                                                                                                                                                                                                                                                                                                                                                                                                                                    | 76 in                  |  |
| 59 in<br>30 in<br>75 °<br>28 °<br>6 in<br>28 °<br>1 in<br>28 °<br>1 in<br>28 °<br>8 in<br>45 in<br>12 in<br>46 in<br>57 in<br>60 in<br>76 in<br>57 in<br>Rubber / 4 / Steel<br>6 mph<br>7161 lbs<br>3501 lbs<br>3501 lbs<br>3730 lbs<br>4<br>7<br>7<br>7<br>7<br>8<br>7<br>7<br>7<br>7<br>7<br>7<br>7<br>7<br>7<br>7<br>7<br>7<br>7                                                                                                                                                                                                                                                                                                                                                                                                                                                                                                                                                                                                                                                                                                                                                                                                                                                                                                                                                                                                                                        |                        |  |
| 30 in         75 °         28 °         6 in         28 °         1 in         28 °         8 in         45 in         12 in         45 in         12 in         60 in         57 in         60 in         76 in         57 in         Rubber / 4 / Steel         6         7161 lbs         3501 lbs         3730 lbs         Yanmar         4TNV88C-KMS         Radial Piston         34.30 kW / 2500 rpm         12 V         800 A         12 V / 100 A         63.60 l/min         63.60 l/min         12 US gal         9 US gal         16 US gal                                                                                                                                                                                                                                                                                                                                                                                                                                                                                                                                                                                                                                                       | 93 in                  |  |
| 75 °<br>28 °<br>6 in<br>28 °<br>1 in<br>28 °<br>1 in<br>28 °<br>8 in<br>45 in<br>12 in<br>45 in<br>12 in<br>46 in<br>57 in<br>60 in<br>76 in<br>57 in<br>Rubber / 4 / Steel<br>6 mph<br>7161 lbs<br>3501 lbs<br>3501 lbs<br>3501 lbs<br>3730 lbs<br>4<br>7<br>7<br>8<br>7<br>7<br>8<br>7<br>7<br>8<br>7<br>7<br>8<br>7<br>7<br>8<br>7<br>7<br>7<br>8<br>7<br>7<br>7<br>8<br>7<br>7<br>7<br>8<br>7<br>7<br>7<br>8<br>7<br>7<br>7<br>8<br>7<br>7<br>7<br>8<br>7<br>7<br>7<br>7<br>7<br>7<br>7<br>7<br>7<br>7<br>7<br>7<br>7                                                                                                                                                                                                                                                                                                                                                                                                                                                                                                                                                                                                                                                                                                                                                                                                                                                  | 59 in                  |  |
| 28° 6 in 6 in 28° 6 in 28° 1 in 28° 8 in 8 in 45 in 12 in 45 in 12 in 60 in 57 in 60 in 76 in 57 in Rubber / 4 / Steel 6 mph 7161 lbs 3730 lbs 7161 lbs 33501 lbs 33730 lbs Yanmar 4TNV88C-KMS Radial Piston 34.30 kW / 2500 rpm 12 V 800 A 12 V / 100 A 63.60 l/min 63.60 l/min 9 US gal 9 US gal 6 US gal                                                                                                                                                                                                                                                                                                                                                                                                                                                                                                                                                                                                                                                                                                                                                                                                                                                                                                                                                                                                                                                                | 30 in                  |  |
| 28° 6 in 6 in 28° 6 in 28° 1 in 28° 8 in 8 in 45 in 12 in 45 in 12 in 60 in 57 in 60 in 76 in 57 in Rubber / 4 / Steel 6 mph 7161 lbs 3730 lbs 7161 lbs 33501 lbs 33730 lbs Yanmar 4TNV88C-KMS Radial Piston 34.30 kW / 2500 rpm 12 V 800 A 12 V / 100 A 63.60 l/min 63.60 l/min 9 US gal 9 US gal 6 US gal                                                                                                                                                                                                                                                                                                                                                                                                                                                                                                                                                                                                                                                                                                                                                                                                                                                                                                                                                                                                                                                                |                        |  |
| 28° 1 in 1 in 28° 8 in 8 in 45 in 12 in 46 in 57 in 60 in 57 in 60 in 76 in 57 in 8 0 for mph 76 in 57 in 8 0 for mph 7161 lbs 3501 lbs 3501 lbs 3501 lbs 3501 lbs 3730 lbs 9 4 TNV88C-KMS 8 00 A 12 V 800 A 12 V 800 A 12 V / 100 A 63.60 l/min 9 US gal 9 US gal 16 US gal                                                                                                                                                                                                                                                                                                                                                                                                                                                                                                                                                                                                                                                                                                                                                                                                                                                                                                                                                                                                                                                                                               | 28 °                   |  |
| 1 in<br>28°<br>8 in<br>45 in<br>12 in<br>46 in<br>57 in<br>60 in<br>76 in<br>57 in<br>Rubber / 4 / Steel<br>6 mph<br>7161 lbs<br>3501 lbs<br>3501 lbs<br>3730 lbs<br>4<br>7<br>7161 lbs<br>3730 lbs<br>34.30 kW / 2500 rpm<br>12 V<br>800 A<br>12 V / 100 A<br>2 US gal<br>9 US gal<br>9 US gal                                                                                                                                                                                                                                                                                                                                                                                                                                                                                                                                                                                                                                                                                                                                                                                                                                                                                                                                                                                                                                                                            |                        |  |
| 28° 8 in 8 in 8 in 8 in 12 in 46 in 57 in 60 in 76 in 76 in 77 in 8 ubber / 4 / Steel 6 mph 7161 lbs 370 lbs 3730 lbs 9 Yanmar 4 TNV88C-KMS 8 Radial Piston 34.30 kW / 2500 rpm 12 V 800 A 12 V / 100 A 63.60 l/min 63.60 l/min 9 US gal 9 US gal 16 US gal                                                                                                                                                                                                                                                                                                                                                                                                                                                                                                                                                                                                                                                                                                                                                                                                                                                                                                                                                                                                                                                                                                                | 28 °                   |  |
| 8 in<br>45 in<br>12 in<br>46 in<br>57 in<br>60 in<br>76 in<br>57 in<br>Rubber / 4 / Steel<br>6 mph<br>7161 lbs<br>3501 lbs<br>3501 lbs<br>3730 lbs<br>4<br>7<br>7<br>7<br>8<br>8<br>7<br>8<br>8<br>7<br>1<br>1<br>8<br>1<br>8<br>1<br>8<br>1<br>1<br>1<br>1<br>1<br>1<br>1<br>1<br>1<br>1<br>1<br>1<br>1                                                                                                                                                                                                                                                                                                                                                                                                                                                                                                                                                                                                                                                                                                                                                                                                                                                                                                                                                                                                                                                                   | 1 in                   |  |
| <ul> <li>45 in</li> <li>12 in</li> <li>46 in</li> <li>57 in</li> <li>60 in</li> <li>76 in</li> <li>57 in</li> <li>Rubber / 4 / Steel</li> </ul> 6 mph 7161 lbs 3501 lbs 3730 lbs 3730 lbs 4TNV88C-KMS Radial Piston 34.30 kW / 2500 rpm 12 V 800 A 12 V / 100 A 63.60 l/min 63.60 l/min 2 US gal 9 US gal 16 US gal                                                                                                                                                                                                                                                                                                                                                                                                                                                                                                                                                                                                                                                                                                                                                                                                                                                                                                                                                                                                                                                        | 28 °                   |  |
| 12 in<br>46 in<br>57 in<br>60 in<br>76 in<br>57 in<br>Rubber / 4 / Steel<br>6 mph<br>7161 lbs<br>3501 lbs<br>3501 lbs<br>3730 lbs<br>7161 lbs<br>3730 lbs<br>800 A<br>41NV88C-KMS<br>Radial Piston<br>34.30 kW / 2500 rpm<br>12 V<br>800 A<br>12 V / 100 A<br>12 V / 100 A                                                                                                                                                                                                                                                                                                                                                                                                                                                                                                                                                                                                                                                                                                                                                                                                                                                                                                                                                                                                                                                                                                 | 8 in                   |  |
| <ul> <li>46 in</li> <li>57 in</li> <li>60 in</li> <li>76 in</li> <li>57 in</li> <li>Rubber / 4 / Steel</li> <li>6 mph</li> <li>7161 lbs</li> <li>3501 lbs</li> <li>3501 lbs</li> <li>3730 lbs</li> <li>47NV88C-KMS</li> <li>Radial Piston</li> <li>34.30 kW / 2500 rpm</li> <li>12 V</li> <li>800 A</li> <li>12 V / 100 A</li> <li>63.60 l/min</li> <li>63.60 l/min</li> <li>2 US gal</li> <li>9 US gal</li> <li>16 US gal</li> </ul>                                                                                                                                                                                                                                                                                                                                                                                                                                                                                                                                                                                                                                                                                                                                                                                                                                                                                                                                      | 45 in                  |  |
| 57 in<br>60 in<br>76 in<br>57 in<br>Rubber / 4 / Steel<br>6 mph<br>7161 lbs<br>3501 lbs<br>3501 lbs<br>3730 lbs<br>4 TNV88C-KMS<br>Radial Piston<br>34.30 kW / 2500 rpm<br>12 V<br>800 A<br>12 V / 100 A<br>12 V / 100 A                                                                                                                                                                                                                                                                                                                                                                                                                                                                                                                                                                                                                                                                                                                                                                                                                                                                                                                                                                                                                                                                                                                                                   | 12 in                  |  |
| 60 in<br>76 in<br>76 in<br>57 in<br>Rubber / 4 / Steel<br>6 mph<br>7161 lbs<br>3501 lbs<br>3501 lbs<br>3730 lbs<br>73730 lbs<br>747NV88C-KMS<br>Radial Piston<br>34.30 kW / 2500 rpm<br>34.30 kW / 2500 rpm<br>12 V<br>800 A<br>12 V / 100 A<br>12 V / 100 A                                                                                                                                                                                                                                                                                                                                                                                                                                                                                                                                                                                                                                                                                                                                                                                                                                                                                                                                                                                                                                                                                                               | 46 in                  |  |
| 76 in<br>57 in<br>Rubber / 4 / Steel<br>6 mph<br>7161 lbs<br>3501 lbs<br>3730 lbs<br>Yanmar<br>Yanmar<br>4TNV88C-KMS<br>Radial Piston<br>34.30 kW / 2500 rpm<br>12 V<br>800 A<br>12 V / 100 A<br>63.60 l/min<br>63.60 l/min                                                                                                                                                                                                                                                                                                                                                                                                                                                                                                                                                                                                                                                                                                                                                                                                                                                                                                                                                                                                                                                                                                                                                | 57 in                  |  |
| 57 in<br>Rubber / 4 / Steel<br>6 mph<br>7161 lbs<br>3501 lbs<br>3730 lbs<br>4<br>Yanmar<br>Yanmar<br>4TNV88C-KMS<br>Radial Piston<br>34.30 kW / 2500 rpm<br>12 V<br>800 A<br>12 V / 100 A<br>63.60 l/min<br>63.60 l/min                                                                                                                                                                                                                                                                                                                                                                                                                                                                                                                                                                                                                                                                                                                                                                                                                                                                                                                                                                                                                                                                                                                                                    | 60 in                  |  |
| Rubber / 4 / Steel         6 mph         7161 lbs         3501 lbs         3730 lbs         Yanmar         4TNV88C-KMS         Radial Piston         34.30 kW / 2500 rpm         12 V         800 A         12 V / 100 A         63.60 l/min         2         2 US gal         9 US gal         16 US gal                                                                                                                                                                                                                                                                                                                                                                                                                                                                                                                                                                                                                                                                                                                                                                                                                                                                                                                                                                                                                                                                 | 76 in                  |  |
| 6 mph<br>7161 lbs<br>3501 lbs<br>3730 lbs<br>Yanmar<br>4TNV88C-KMS<br>Radial Piston<br>34.30 kW / 2500 rpm<br>12 V<br>800 A<br>12 V / 100 A<br>63.60 l/min<br>2 US gal<br>9 US gal<br>16 US gal                                                                                                                                                                                                                                                                                                                                                                                                                                                                                                                                                                                                                                                                                                                                                                                                                                                                                                                                                                                                                                                                                                                                                                            | 57 in                  |  |
| 7161 lbs<br>3501 lbs<br>3730 lbs<br>Yanmar<br>4TNV88C-KMS<br>Radial Piston<br>34.30 kW / 2500 rpm<br>12 V<br>800 A<br>12 V / 100 A<br>63.60 l/min<br>2<br>2 US gal<br>9 US gal<br>16 US gal                                                                                                                                                                                                                                                                                                                                                                                                                                                                                                                                                                                                                                                                                                                                                                                                                                                                                                                                                                                                                                                                                                                                                                                | <br>Rubber / 4 / Steel |  |
| 7161 lbs<br>3501 lbs<br>3730 lbs<br>Yanmar<br>4TNV88C-KMS<br>Radial Piston<br>34.30 kW / 2500 rpm<br>12 V<br>800 A<br>12 V / 100 A<br>63.60 l/min<br>2<br>2 US gal<br>9 US gal<br>16 US gal                                                                                                                                                                                                                                                                                                                                                                                                                                                                                                                                                                                                                                                                                                                                                                                                                                                                                                                                                                                                                                                                                                                                                                                |                        |  |
| <ul> <li>3501 lbs</li> <li>3730 lbs</li> <li>Yanmar</li> <li>4TNV88C-KMS</li> <li>Radial Piston</li> <li>34.30 kW / 2500 rpm</li> <li>12 V</li> <li>800 A</li> <li>12 V / 100 A</li> <li>63.60 l/min</li> <li>2 US gal</li> <li>9 US gal</li> <li>16 US gal</li> </ul>                                                                                                                                                                                                                                                                                                                                                                                                                                                                                                                                                                                                                                                                                                                                                                                                                                                                                                                                                                                                                                                                                                     |                        |  |
| 3730 lbs<br>Yanmar<br>4TNV88C-KMS<br>Radial Piston<br>34.30 kW / 2500 rpm<br>12 V<br>800 A<br>12 V / 100 A<br>63.60 l/min<br>2<br>2 US gal<br>9 US gal<br>16 US gal                                                                                                                                                                                                                                                                                                                                                                                                                                                                                                                                                                                                                                                                                                                                                                                                                                                                                                                                                                                                                                                                                                                                                                                                        |                        |  |
| Yanmar<br>4TNV88C-KMS<br>Radial Piston<br>34.30 kW / 2500 rpm<br>12 V<br>800 A<br>12 V / 100 A<br>63.60 l/min<br>2<br>2 US gal<br>9 US gal<br>16 US gal                                                                                                                                                                                                                                                                                                                                                                                                                                                                                                                                                                                                                                                                                                                                                                                                                                                                                                                                                                                                                                                                                                                                                                                                                    |                        |  |
| 4 TNV88C-KMS<br>Radial Piston<br>34.30 kW / 2500 rpm<br>12 V<br>800 A<br>12 V / 100 A<br>63.60 l/min<br>2 US gal<br>9 US gal<br>16 US gal                                                                                                                                                                                                                                                                                                                                                                                                                                                                                                                                                                                                                                                                                                                                                                                                                                                                                                                                                                                                                                                                                                                                                                                                                                  | 3730 lbs               |  |
| 4 TNV88C-KMS<br>Radial Piston<br>34.30 kW / 2500 rpm<br>12 V<br>800 A<br>12 V / 100 A<br>63.60 l/min<br>2 US gal<br>9 US gal<br>16 US gal                                                                                                                                                                                                                                                                                                                                                                                                                                                                                                                                                                                                                                                                                                                                                                                                                                                                                                                                                                                                                                                                                                                                                                                                                                  |                        |  |
| Radial Piston<br>34.30 kW / 2500 rpm<br>12 V<br>800 A<br>12 V / 100 A<br>63.60 l/min<br>2<br>2 US gal<br>9 US gal<br>16 US gal                                                                                                                                                                                                                                                                                                                                                                                                                                                                                                                                                                                                                                                                                                                                                                                                                                                                                                                                                                                                                                                                                                                                                                                                                                             |                        |  |
| 34.30 kW / 2500 rpm<br>12 V<br>800 A<br>12 V / 100 A<br>63.60 l/min<br>2 US gal<br>9 US gal<br>16 US gal                                                                                                                                                                                                                                                                                                                                                                                                                                                                                                                                                                                                                                                                                                                                                                                                                                                                                                                                                                                                                                                                                                                                                                                                                                                                   |                        |  |
| 12 V<br>800 A<br>12 V / 100 A<br>63.60 l/min<br>2 US gal<br>9 US gal<br>16 US gal                                                                                                                                                                                                                                                                                                                                                                                                                                                                                                                                                                                                                                                                                                                                                                                                                                                                                                                                                                                                                                                                                                                                                                                                                                                                                          |                        |  |
| 800 A<br>12 V / 100 A<br>63.60 l/min<br>2 US gal<br>9 US gal<br>16 US gal                                                                                                                                                                                                                                                                                                                                                                                                                                                                                                                                                                                                                                                                                                                                                                                                                                                                                                                                                                                                                                                                                                                                                                                                                                                                                                  |                        |  |
| 12 V / 100 A<br>63.60 l/min<br>2 US gal<br>9 US gal<br>16 US gal                                                                                                                                                                                                                                                                                                                                                                                                                                                                                                                                                                                                                                                                                                                                                                                                                                                                                                                                                                                                                                                                                                                                                                                                                                                                                                           |                        |  |
| 63.60 l/min<br>2 US gal<br>9 US gal<br>16 US gal                                                                                                                                                                                                                                                                                                                                                                                                                                                                                                                                                                                                                                                                                                                                                                                                                                                                                                                                                                                                                                                                                                                                                                                                                                                                                                                           |                        |  |
| 2 US gal<br>9 US gal<br>16 US gal                                                                                                                                                                                                                                                                                                                                                                                                                                                                                                                                                                                                                                                                                                                                                                                                                                                                                                                                                                                                                                                                                                                                                                                                                                                                                                                                          | 12 V / 100 A           |  |
| 2 US gal<br>9 US gal<br>16 US gal                                                                                                                                                                                                                                                                                                                                                                                                                                                                                                                                                                                                                                                                                                                                                                                                                                                                                                                                                                                                                                                                                                                                                                                                                                                                                                                                          | 63.60.1/min            |  |
| 9 US gal<br>16 US gal                                                                                                                                                                                                                                                                                                                                                                                                                                                                                                                                                                                                                                                                                                                                                                                                                                                                                                                                                                                                                                                                                                                                                                                                                                                                                                                                                      | 03.001/11111           |  |
| 9 US gal<br>16 US gal                                                                                                                                                                                                                                                                                                                                                                                                                                                                                                                                                                                                                                                                                                                                                                                                                                                                                                                                                                                                                                                                                                                                                                                                                                                                                                                                                      | 2116 mail              |  |
| 16 US gal                                                                                                                                                                                                                                                                                                                                                                                                                                                                                                                                                                                                                                                                                                                                                                                                                                                                                                                                                                                                                                                                                                                                                                                                                                                                                                                                                                  |                        |  |
| -                                                                                                                                                                                                                                                                                                                                                                                                                                                                                                                                                                                                                                                                                                                                                                                                                                                                                                                                                                                                                                                                                                                                                                                                                                                                                                                                                                          |                        |  |
| 2 03 yai / 4                                                                                                                                                                                                                                                                                                                                                                                                                                                                                                                                                                                                                                                                                                                                                                                                                                                                                                                                                                                                                                                                                                                                                                                                                                                                                                                                                               | -                      |  |
|                                                                                                                                                                                                                                                                                                                                                                                                                                                                                                                                                                                                                                                                                                                                                                                                                                                                                                                                                                                                                                                                                                                                                                                                                                                                                                                                                                            | 2 00 gai / 4           |  |