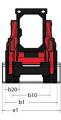

Technical sheet :

| Capacities                                |     |
|-------------------------------------------|-----|
| Operating Weight                          |     |
| Operating Capacity at 35% Tipping Load    |     |
| Operating Capacity At 50% Tipping Load    |     |
| Tipping capacity                          |     |
| Weight and dimensions                     |     |
| Overall Operating Height - Fully Raised   | h27 |
| Height to Hinge Pin – Fully Raised        | h28 |
| Reach - Fully Raised                      | dp1 |
| Dump angle at full height                 | a5  |
| Dump Height - Fully Raised                | h29 |
| Maximum Rollback Angle - Fully Raised     | a4  |
| Overall Height to Top of ROPS             | h17 |
| Overall length with bucket                | 116 |
| Overall Length without Bucket             | 1   |
| Specified Height                          | h31 |
| Reach at Specified Height                 | r4  |
| Dump angle at specified height            | a17 |
| Maximum Rollback Angle at Ground          | a13 |
| Carry Position                            | d5  |
| Maximum Rollback Angle at Carry Position  | a14 |
| Digging Position                          | h32 |
| Angle of Departure with STD Counterweight |     |
| Ground clearance                          | m4  |
| Track gauge                               | b10 |
| Track Shoe Width                          | b20 |
| Crawler base                              | у2  |
| Overall width less bucket                 | b1  |
| Bucket Width                              | e1  |
| Clearance Radius - Front with Bucket      | b18 |
| Clearance Circle - Rear                   | wa1 |
| Track Type / Track Rollers / Roller Type  |     |
| Performances                              |     |
| Ground Speed - Single Speed               |     |
| Drawbar Pull/Tractive Effort              |     |
| Bucket Breakout - Tilt Cylinder           |     |
| Bucket Breakout - Lift Cylinder           |     |
| Engine                                    |     |
| Engine brand                              |     |
| Engine model                              |     |
| Motor Type                                |     |
| Gross Power (kW) / Gross Power            |     |
| Battery                                   |     |
| Cold Cranking Amps at Temperature (CCA)   |     |
| Alternator - Voltage / Ampere             |     |
| Hydraulics                                |     |
| Standard flow - Auxiliary hydraulics      |     |
| Tank capacities                           |     |
| Oil Pan Capacity                          |     |
| Hydraulic tank capacity                   |     |
| Fuel tank                                 |     |

| Imperial           6510 lbs           1349 lbs           1929 lbs           33858 lbs           110 in           23 in           40°           84 in           98°           76 in           121 in           93 in           59 in           30 in           75°           28°           6 in           28°           6 in           28°           6 in           28°           6 in           28°           8 in           45 in           12 in           46 in           57 in           60 in           75 in           8 in           45 in           12 in           46 in           57 in           Rubber / 4 / Steel           6           6 mph           7161 lbs           3730 lbs           7331 lbs           3730 lbs           800 A           12 V           800 A           12 V / 100 A      <                                                                                                                                                                                                                                                                                                                                                                                                                                                                                                                                                        |                        |  |
|----------------------------------------------------------------------------------------------------------------------------------------------------------------------------------------------------------------------------------------------------------------------------------------------------------------------------------------------------------------------------------------------------------------------------------------------------------------------------------------------------------------------------------------------------------------------------------------------------------------------------------------------------------------------------------------------------------------------------------------------------------------------------------------------------------------------------------------------------------------------------------------------------------------------------------------------------------------------------------------------------------------------------------------------------------------------------------------------------------------------------------------------------------------------------------------------------------------------------------------------------------------------------------------------------------------------------------------------------------------------------|------------------------|--|
| 1349 lbs         1929 lbs         3858 lbs         144 in         110 in         23 in         40°         84 in         98°         76 in         121 in         93 in         59 in         30 in         75°         28°         6 in         28°         11 in         28°         121 in         93 in         95 in         30 in         75°         28°         6 in         28°         1 in         28°         6 in         28°         8 in         45 in         12 in         60 in         77 in         60 in         77 in         60 in         77 in         80 in         445 in         77 in         60 in         77 in         800 in         7161 lbs         3730 lbs         800 A         12 V                                                                                                                                                                                                                                                                                                                                                                                                                                                                                                                                                                                                                                                 | Imperial               |  |
| 1929 lbs         3858 lbs         144 in         110 in         23 in         40°         84 in         98°         76 in         121 in         93 in                                                                                                                                                                                                                                                                                                                                                                                                                                                                                                                                                                                                                                     | 6510 lbs               |  |
| 3858 lbs         144 in         110 in         23 in         40°         84 in         98°         76 in         121 in         93 in         59 in         30 in         75°         28°         6 in         28°         6 in         28°         1 in         28°         6 in         28°         1 in         28°         6 in         28°         6 in         75 in         60 in         75 in         8 in         45 in         12 in         46 in         57 in         Rubber / 4 / Steel         60 in         76 in         57 in         Rubber / 4 / Steel         9         9         11bs         3730 lbs         73730 lbs         800 A         12 V         800 A         12 V         800 A         12 V / 100 A <th>1349 lbs</th>                                                                                                                                                                                                                                                                                                                                                                                                                                                                                                                                                                                                                 | 1349 lbs               |  |
| 1 44 in 1 10 in 2 3 in 40° 8 4 in 98° 76 in 1 21 in 93 in 59 in 30 in 59 in 30 in 59 in 30 in 75° 28° 6 in 28° 6 in 28° 6 in 28° 8 in 1 in 28° 8 in 1 in 28° 8 in 1 in 28° 6 in 75 in 7 in 60 in 75 in 7 in 60 in 75 in 7 in 60 in 75 in 7 in 8 uber / 4 / Steel 9 uber / 4 / Steel 1 uber / 4 / Steel 1 uber / 4 / Steel 1 ube | 1929 lbs               |  |
| 110 in<br>23 in<br>40°<br>84 in<br>98°<br>76 in<br>121 in<br>93 in<br>59 in<br>30 in<br>75°<br>28°<br>6 in<br>28°<br>1 in<br>28°<br>28°<br>28°<br>28°<br>28°<br>28°<br>28°<br>28°                                                                                                                                                                                                                                                                                                                                                                                                                                                                                                                                                                                                                                                            | 3858 lbs               |  |
| 110 in<br>23 in<br>40°<br>84 in<br>98°<br>76 in<br>121 in<br>93 in<br>59 in<br>30 in<br>75°<br>28°<br>6 in<br>28°<br>1 in<br>28°<br>28°<br>28°<br>28°<br>28°<br>28°<br>28°<br>28°                                                                                                                                                                                                                                                                                                                                                                                                                                                                                                                                                                                                                                                            |                        |  |
| 23 in         40°         84 in         98°         76 in         121 in         93 in         59 in         30 in         75°         28°         6 in         28°         1 in         28°         1 in         28°         1 in         28°         1 in         28°         6 in         28°         1 in         28°         6 in         75 in         60 in         75 in         60 in         76 in         57 in         Rubber / 4 / Steel         60 in         76 in         57 in         Rubber / 4 / Steel         6         7330 lbs         73730 lbs         7380 A         12 V         800 A <t< th=""><th>144 in</th></t<>                                                                                                                                                                                                                                                                                                                                                                                                                                                                                                                                                                                             | 144 in                 |  |
| 40°<br>84 in<br>98°<br>76 in<br>121 in<br>93 in<br>59 in<br>30 in<br>75°<br>28°<br>6 in<br>28°<br>6 in<br>28°<br>1 in<br>28°<br>8 in<br>30 in<br>75°<br>28°<br>8 in<br>1 in<br>28°<br>8 in<br>3 in<br>3 in<br>3 in<br>3 in<br>4 in<br>3 in<br>3 in<br>3 in<br>3 in<br>3 in<br>3 in<br>3 in<br>3                                                                                                                                                                                                                                                                                                                                                                                                                                                                                                                                                                                                                                                                                                                                                                                                                                                                                                                                                                                                                                                                            | 110 in                 |  |
| 84 in         98 °         76 in         121 in         93 in         59 in         30 in         75 °         28 °         6 in         28 °         1 in         28 °         8 in         1 20 28 °         8 in         1 28 °         8 in         1 20 10         45 in         1 2 in         46 in         57 in         60 in         76 in         57 in         Rubber / 4 / Steel         6         9 3501 lbs         3730 lbs         9 400 A         12 V         800 A         12 V / 100 A                                                                                                                                                                                                                                                                                                                                                                                                                                                                                                                                                                                                           | 23 in                  |  |
| 98°<br>76 in<br>76 in<br>121 in<br>93 in<br>59 in<br>30 in<br>75°<br>28°<br>6 in<br>28°<br>8 in<br>28°<br>8 in<br>30 in<br>75°<br>28°<br>8 in<br>31 in<br>328°<br>8 in<br>31 in<br>328°<br>8 in<br>31 in<br>328°<br>8 in<br>31 in<br>328°<br>31 in<br>328°<br>31 in<br>328°<br>31 in<br>328°<br>31 in<br>328°<br>31 in<br>328°<br>328°<br>328°<br>328°<br>328°<br>328°<br>328°<br>328°                                                                                                                                                                                                                                                                                                                                                                                                                                                                                                                                                                                                                                                                                                                                                                                                                                                                                                                                                                                     | 40 °                   |  |
| 98°<br>76 in<br>76 in<br>121 in<br>93 in<br>59 in<br>30 in<br>75°<br>28°<br>6 in<br>28°<br>8 in<br>28°<br>8 in<br>30 in<br>75°<br>28°<br>8 in<br>31 in<br>28°<br>8 in<br>31 in<br>328°<br>8 in<br>31 in<br>328°<br>8 in<br>31 in<br>328°<br>31 in<br>328°<br>31 in<br>328°<br>31 in<br>328°<br>31 in<br>328°<br>31 in<br>328°<br>328°<br>328°<br>328°<br>328°<br>328°<br>328°<br>328°                                                                                                                                                                                                                                                                                                                                                                                                                                                                                                                                                                                                                                                                                                                                                                                                                                                                                                                                                                                      | 84 in                  |  |
| 121 in<br>93 in<br>59 in<br>30 in<br>75 °<br>28 °<br>6 in<br>28 °<br>6 in<br>28 °<br>1 in<br>28 °<br>8 in<br>45 in<br>12 in<br>45 in<br>12 in<br>45 in<br>12 in<br>45 in<br>12 in<br>46 in<br>57 in<br>60 in<br>76 in<br>57 in<br>8 ubber / 4 / Steel<br>6 mph<br>7161 lbs<br>3501 lbs<br>3501 lbs<br>3501 lbs<br>3501 lbs<br>3730 lbs<br>7330 lbs<br>7430 kW / 2500 pm<br>34.30 kW / 2500 pm<br>12 V<br>800 A<br>12 V / 100 A                                                                                                                                                                                                                                                                                                                                                                                                                                                                                                                                                                                                                                                                                                                                                                                                                                                                                                                                             |                        |  |
| 93 in         59 in         30 in         75 °         28 °         6 in         28 °         1 in         28 °         8 in         1 28 °         8 in         1 20 °         8 in         12 in         46 in         57 in         76 in         57 in         Rubber / 4 / Steel         6 mph         7161 lbs         3501 lbs         3730 lbs         73330 lbs         734.30 kW / 2500 rpm         1 2 V         800 A         1 2 V / 100 A         1 2 V / 100 A         63.60 l/min         9 US gal         9 US gal         16 US gal                                                                                                                                                                                                                                                                                                                                                                                                                                                                                                                                                                                                                                                                                    | 76 in                  |  |
| 59 in<br>30 in<br>75 °<br>28 °<br>6 in<br>28 °<br>1 in<br>28 °<br>1 in<br>28 °<br>8 in<br>45 in<br>12 in<br>46 in<br>57 in<br>60 in<br>76 in<br>57 in<br>Rubber / 4 / Steel<br>6 mph<br>7161 lbs<br>3501 lbs<br>3501 lbs<br>3730 lbs<br>4<br>7<br>7<br>7<br>7<br>8<br>7<br>7<br>7<br>7<br>7<br>7<br>7<br>7<br>7<br>7<br>7<br>7<br>7                                                                                                                                                                                                                                                                                                                                                                                                                                                                                                                                                                                                                                                                                                                                                                                                                                                                                                                                                                                                                                        |                        |  |
| 30 in         75 °         28 °         6 in         28 °         1 in         28 °         8 in         45 in         12 in         45 in         12 in         60 in         57 in         60 in         76 in         57 in         Rubber / 4 / Steel         6         7161 lbs         3501 lbs         3730 lbs         Yanmar         4TNV88C-KMS         Radial Piston         34.30 kW / 2500 rpm         12 V         800 A         12 V / 100 A         63.60 l/min         63.60 l/min         12 US gal         9 US gal         16 US gal                                                                                                                                                                                                                                                                                                                                                                                                                                                                                                                                                                                                                                                       | 93 in                  |  |
| 75 °<br>28 °<br>6 in<br>28 °<br>1 in<br>28 °<br>1 in<br>28 °<br>8 in<br>45 in<br>12 in<br>45 in<br>12 in<br>46 in<br>57 in<br>60 in<br>76 in<br>57 in<br>Rubber / 4 / Steel<br>6 mph<br>7161 lbs<br>3501 lbs<br>3501 lbs<br>3501 lbs<br>3730 lbs<br>4<br>7<br>7<br>8<br>7<br>7<br>8<br>7<br>7<br>8<br>7<br>7<br>8<br>7<br>7<br>8<br>7<br>7<br>7<br>8<br>7<br>7<br>7<br>8<br>7<br>7<br>7<br>8<br>7<br>7<br>7<br>8<br>7<br>7<br>7<br>8<br>7<br>7<br>7<br>8<br>7<br>7<br>7<br>7<br>7<br>7<br>7<br>7<br>7<br>7<br>7<br>7<br>7                                                                                                                                                                                                                                                                                                                                                                                                                                                                                                                                                                                                                                                                                                                                                                                                                                                  | 59 in                  |  |
| 28° 6 in 6 in 28° 6 in 28° 1 in 28° 8 in 8 in 45 in 12 in 45 in 12 in 60 in 57 in 60 in 76 in 57 in Rubber / 4 / Steel 6 mph 7161 lbs 3730 lbs 7161 lbs 33501 lbs 33730 lbs Yanmar 4TNV88C-KMS Radial Piston 34.30 kW / 2500 rpm 12 V 800 A 12 V / 100 A 63.60 l/min 63.60 l/min 9 US gal 9 US gal 6 US gal                                                                                                                                                                                                                                                                                                                                                                                                                                                                                                                                                                                                                                                                                                                                                                                                                                                                                                                                                                                                                                                                | 30 in                  |  |
| 28° 6 in 6 in 28° 6 in 28° 1 in 28° 8 in 8 in 45 in 12 in 45 in 12 in 60 in 57 in 60 in 76 in 57 in Rubber / 4 / Steel 6 mph 7161 lbs 3730 lbs 7161 lbs 33501 lbs 33730 lbs Yanmar 4TNV88C-KMS Radial Piston 34.30 kW / 2500 rpm 12 V 800 A 12 V / 100 A 63.60 l/min 63.60 l/min 9 US gal 9 US gal 6 US gal                                                                                                                                                                                                                                                                                                                                                                                                                                                                                                                                                                                                                                                                                                                                                                                                                                                                                                                                                                                                                                                                |                        |  |
| 28° 1 in 1 in 28° 8 in 8 in 45 in 12 in 46 in 57 in 60 in 57 in 60 in 76 in 57 in 8 0 for mph 76 in 57 in 8 0 for mph 7161 lbs 3501 lbs 3501 lbs 3501 lbs 3501 lbs 3730 lbs 9 4 TNV88C-KMS 8 00 A 12 V 800 A 12 V 800 A 12 V / 100 A 63.60 l/min 9 US gal 9 US gal 16 US gal                                                                                                                                                                                                                                                                                                                                                                                                                                                                                                                                                                                                                                                                                                                                                                                                                                                                                                                                                                                                                                                                                               | 28 °                   |  |
| 1 in<br>28°<br>8 in<br>45 in<br>12 in<br>46 in<br>57 in<br>60 in<br>76 in<br>57 in<br>Rubber / 4 / Steel<br>6 mph<br>7161 lbs<br>3501 lbs<br>3501 lbs<br>3730 lbs<br>4<br>7<br>7161 lbs<br>3730 lbs<br>34.30 kW / 2500 rpm<br>12 V<br>800 A<br>12 V / 100 A<br>2 US gal<br>9 US gal<br>9 US gal                                                                                                                                                                                                                                                                                                                                                                                                                                                                                                                                                                                                                                                                                                                                                                                                                                                                                                                                                                                                                                                                            |                        |  |
| 28° 8 in 8 in 8 in 8 in 12 in 46 in 57 in 60 in 76 in 76 in 77 in 8 ubber / 4 / Steel 6 mph 7161 lbs 370 lbs 3730 lbs 9 Yanmar 4 TNV88C-KMS 8 Radial Piston 34.30 kW / 2500 rpm 12 V 800 A 12 V / 100 A 63.60 l/min 63.60 l/min 9 US gal 9 US gal 16 US gal                                                                                                                                                                                                                                                                                                                                                                                                                                                                                                                                                                                                                                                                                                                                                                                                                                                                                                                                                                                                                                                                                                                | 28 °                   |  |
| 8 in<br>45 in<br>12 in<br>46 in<br>57 in<br>60 in<br>76 in<br>57 in<br>Rubber / 4 / Steel<br>6 mph<br>7161 lbs<br>3501 lbs<br>3501 lbs<br>3730 lbs<br>4<br>7<br>7<br>7<br>8<br>8<br>7<br>8<br>8<br>7<br>1<br>1<br>8<br>1<br>8<br>1<br>8<br>1<br>1<br>1<br>1<br>1<br>1<br>1<br>1<br>1<br>1<br>1<br>1<br>1                                                                                                                                                                                                                                                                                                                                                                                                                                                                                                                                                                                                                                                                                                                                                                                                                                                                                                                                                                                                                                                                   | 1 in                   |  |
| <ul> <li>45 in</li> <li>12 in</li> <li>46 in</li> <li>57 in</li> <li>60 in</li> <li>76 in</li> <li>57 in</li> <li>Rubber / 4 / Steel</li> </ul> 6 mph 7161 lbs 3501 lbs 3730 lbs 3730 lbs 4TNV88C-KMS Radial Piston 34.30 kW / 2500 rpm 12 V 800 A 12 V / 100 A 63.60 l/min 63.60 l/min 2 US gal 9 US gal 16 US gal                                                                                                                                                                                                                                                                                                                                                                                                                                                                                                                                                                                                                                                                                                                                                                                                                                                                                                                                                                                                                                                        | 28 °                   |  |
| 12 in<br>46 in<br>57 in<br>60 in<br>76 in<br>57 in<br>Rubber / 4 / Steel<br>6 mph<br>7161 lbs<br>3501 lbs<br>3501 lbs<br>3730 lbs<br>7161 lbs<br>3730 lbs<br>800 A<br>41NV88C-KMS<br>Radial Piston<br>34.30 kW / 2500 rpm<br>12 V<br>800 A<br>12 V / 100 A<br>12 V / 100 A                                                                                                                                                                                                                                                                                                                                                                                                                                                                                                                                                                                                                                                                                                                                                                                                                                                                                                                                                                                                                                                                                                 | 8 in                   |  |
| <ul> <li>46 in</li> <li>57 in</li> <li>60 in</li> <li>76 in</li> <li>57 in</li> <li>Rubber / 4 / Steel</li> <li>6 mph</li> <li>7161 lbs</li> <li>3501 lbs</li> <li>3501 lbs</li> <li>3730 lbs</li> <li>47NV88C-KMS</li> <li>Radial Piston</li> <li>34.30 kW / 2500 rpm</li> <li>12 V</li> <li>800 A</li> <li>12 V / 100 A</li> <li>63.60 l/min</li> <li>63.60 l/min</li> <li>2 US gal</li> <li>9 US gal</li> <li>16 US gal</li> </ul>                                                                                                                                                                                                                                                                                                                                                                                                                                                                                                                                                                                                                                                                                                                                                                                                                                                                                                                                      | 45 in                  |  |
| 57 in<br>60 in<br>76 in<br>57 in<br>Rubber / 4 / Steel<br>6 mph<br>7161 lbs<br>3501 lbs<br>3501 lbs<br>3730 lbs<br>4 TNV88C-KMS<br>Radial Piston<br>34.30 kW / 2500 rpm<br>12 V<br>800 A<br>12 V / 100 A<br>12 V / 100 A                                                                                                                                                                                                                                                                                                                                                                                                                                                                                                                                                                                                                                                                                                                                                                                                                                                                                                                                                                                                                                                                                                                                                   | 12 in                  |  |
| 60 in<br>76 in<br>76 in<br>57 in<br>Rubber / 4 / Steel<br>6 mph<br>7161 lbs<br>3501 lbs<br>3501 lbs<br>3730 lbs<br>73730 lbs<br>747NV88C-KMS<br>Radial Piston<br>34.30 kW / 2500 rpm<br>34.30 kW / 2500 rpm<br>12 V<br>800 A<br>12 V / 100 A<br>12 V / 100 A                                                                                                                                                                                                                                                                                                                                                                                                                                                                                                                                                                                                                                                                                                                                                                                                                                                                                                                                                                                                                                                                                                               | 46 in                  |  |
| 76 in<br>57 in<br>Rubber / 4 / Steel<br>6 mph<br>7161 lbs<br>3501 lbs<br>3730 lbs<br>Yanmar<br>Yanmar<br>4TNV88C-KMS<br>Radial Piston<br>34.30 kW / 2500 rpm<br>12 V<br>800 A<br>12 V / 100 A<br>63.60 l/min<br>63.60 l/min                                                                                                                                                                                                                                                                                                                                                                                                                                                                                                                                                                                                                                                                                                                                                                                                                                                                                                                                                                                                                                                                                                                                                | 57 in                  |  |
| 57 in<br>Rubber / 4 / Steel<br>6 mph<br>7161 lbs<br>3501 lbs<br>3730 lbs<br>4<br>Yanmar<br>Yanmar<br>4TNV88C-KMS<br>Radial Piston<br>34.30 kW / 2500 rpm<br>12 V<br>800 A<br>12 V / 100 A<br>63.60 l/min<br>63.60 l/min                                                                                                                                                                                                                                                                                                                                                                                                                                                                                                                                                                                                                                                                                                                                                                                                                                                                                                                                                                                                                                                                                                                                                    | 60 in                  |  |
| Rubber / 4 / Steel         6 mph         7161 lbs         3501 lbs         3730 lbs         Yanmar         4TNV88C-KMS         Radial Piston         34.30 kW / 2500 rpm         12 V         800 A         12 V / 100 A         63.60 l/min         2         2 US gal         9 US gal         16 US gal                                                                                                                                                                                                                                                                                                                                                                                                                                                                                                                                                                                                                                                                                                                                                                                                                                                                                                                                                                                                                                                                 | 76 in                  |  |
| 6 mph<br>7161 lbs<br>3501 lbs<br>3730 lbs<br>Yanmar<br>4TNV88C-KMS<br>Radial Piston<br>34.30 kW / 2500 rpm<br>12 V<br>800 A<br>12 V / 100 A<br>63.60 l/min<br>2 US gal<br>9 US gal<br>16 US gal                                                                                                                                                                                                                                                                                                                                                                                                                                                                                                                                                                                                                                                                                                                                                                                                                                                                                                                                                                                                                                                                                                                                                                            | 57 in                  |  |
| 7161 lbs<br>3501 lbs<br>3730 lbs<br>Yanmar<br>4TNV88C-KMS<br>Radial Piston<br>34.30 kW / 2500 rpm<br>12 V<br>800 A<br>12 V / 100 A<br>63.60 l/min<br>2<br>2 US gal<br>9 US gal<br>16 US gal                                                                                                                                                                                                                                                                                                                                                                                                                                                                                                                                                                                                                                                                                                                                                                                                                                                                                                                                                                                                                                                                                                                                                                                | <br>Rubber / 4 / Steel |  |
| 7161 lbs<br>3501 lbs<br>3730 lbs<br>Yanmar<br>4TNV88C-KMS<br>Radial Piston<br>34.30 kW / 2500 rpm<br>12 V<br>800 A<br>12 V / 100 A<br>63.60 l/min<br>2<br>2 US gal<br>9 US gal<br>16 US gal                                                                                                                                                                                                                                                                                                                                                                                                                                                                                                                                                                                                                                                                                                                                                                                                                                                                                                                                                                                                                                                                                                                                                                                |                        |  |
| <ul> <li>3501 lbs</li> <li>3730 lbs</li> <li>Yanmar</li> <li>4TNV88C-KMS</li> <li>Radial Piston</li> <li>34.30 kW / 2500 rpm</li> <li>12 V</li> <li>800 A</li> <li>12 V / 100 A</li> <li>63.60 l/min</li> <li>2 US gal</li> <li>9 US gal</li> <li>16 US gal</li> </ul>                                                                                                                                                                                                                                                                                                                                                                                                                                                                                                                                                                                                                                                                                                                                                                                                                                                                                                                                                                                                                                                                                                     |                        |  |
| 3730 lbs<br>Yanmar<br>4TNV88C-KMS<br>Radial Piston<br>34.30 kW / 2500 rpm<br>12 V<br>800 A<br>12 V / 100 A<br>63.60 l/min<br>2<br>2 US gal<br>9 US gal<br>16 US gal                                                                                                                                                                                                                                                                                                                                                                                                                                                                                                                                                                                                                                                                                                                                                                                                                                                                                                                                                                                                                                                                                                                                                                                                        |                        |  |
| Yanmar<br>4TNV88C-KMS<br>Radial Piston<br>34.30 kW / 2500 rpm<br>12 V<br>800 A<br>12 V / 100 A<br>63.60 l/min<br>2<br>2 US gal<br>9 US gal<br>16 US gal                                                                                                                                                                                                                                                                                                                                                                                                                                                                                                                                                                                                                                                                                                                                                                                                                                                                                                                                                                                                                                                                                                                                                                                                                    |                        |  |
| 4 TNV88C-KMS<br>Radial Piston<br>34.30 kW / 2500 rpm<br>12 V<br>800 A<br>12 V / 100 A<br>63.60 l/min<br>2 US gal<br>9 US gal<br>16 US gal                                                                                                                                                                                                                                                                                                                                                                                                                                                                                                                                                                                                                                                                                                                                                                                                                                                                                                                                                                                                                                                                                                                                                                                                                                  | 3730 lbs               |  |
| 4 TNV88C-KMS<br>Radial Piston<br>34.30 kW / 2500 rpm<br>12 V<br>800 A<br>12 V / 100 A<br>63.60 l/min<br>2 US gal<br>9 US gal<br>16 US gal                                                                                                                                                                                                                                                                                                                                                                                                                                                                                                                                                                                                                                                                                                                                                                                                                                                                                                                                                                                                                                                                                                                                                                                                                                  |                        |  |
| Radial Piston<br>34.30 kW / 2500 rpm<br>12 V<br>800 A<br>12 V / 100 A<br>63.60 l/min<br>2<br>2 US gal<br>9 US gal<br>16 US gal                                                                                                                                                                                                                                                                                                                                                                                                                                                                                                                                                                                                                                                                                                                                                                                                                                                                                                                                                                                                                                                                                                                                                                                                                                             |                        |  |
| 34.30 kW / 2500 rpm<br>12 V<br>800 A<br>12 V / 100 A<br>63.60 l/min<br>2 US gal<br>9 US gal<br>16 US gal                                                                                                                                                                                                                                                                                                                                                                                                                                                                                                                                                                                                                                                                                                                                                                                                                                                                                                                                                                                                                                                                                                                                                                                                                                                                   |                        |  |
| 12 V<br>800 A<br>12 V / 100 A<br>63.60 l/min<br>2 US gal<br>9 US gal<br>16 US gal                                                                                                                                                                                                                                                                                                                                                                                                                                                                                                                                                                                                                                                                                                                                                                                                                                                                                                                                                                                                                                                                                                                                                                                                                                                                                          |                        |  |
| 800 A<br>12 V / 100 A<br>63.60 l/min<br>2 US gal<br>9 US gal<br>16 US gal                                                                                                                                                                                                                                                                                                                                                                                                                                                                                                                                                                                                                                                                                                                                                                                                                                                                                                                                                                                                                                                                                                                                                                                                                                                                                                  |                        |  |
| 12 V / 100 A<br>63.60 l/min<br>2 US gal<br>9 US gal<br>16 US gal                                                                                                                                                                                                                                                                                                                                                                                                                                                                                                                                                                                                                                                                                                                                                                                                                                                                                                                                                                                                                                                                                                                                                                                                                                                                                                           |                        |  |
| 63.60 l/min<br>2 US gal<br>9 US gal<br>16 US gal                                                                                                                                                                                                                                                                                                                                                                                                                                                                                                                                                                                                                                                                                                                                                                                                                                                                                                                                                                                                                                                                                                                                                                                                                                                                                                                           |                        |  |
| 2 US gal<br>9 US gal<br>16 US gal                                                                                                                                                                                                                                                                                                                                                                                                                                                                                                                                                                                                                                                                                                                                                                                                                                                                                                                                                                                                                                                                                                                                                                                                                                                                                                                                          | 12 V / 100 A           |  |
| 2 US gal<br>9 US gal<br>16 US gal                                                                                                                                                                                                                                                                                                                                                                                                                                                                                                                                                                                                                                                                                                                                                                                                                                                                                                                                                                                                                                                                                                                                                                                                                                                                                                                                          | 63.60.1/min            |  |
| 9 US gal<br>16 US gal                                                                                                                                                                                                                                                                                                                                                                                                                                                                                                                                                                                                                                                                                                                                                                                                                                                                                                                                                                                                                                                                                                                                                                                                                                                                                                                                                      | 03.001/11111           |  |
| 9 US gal<br>16 US gal                                                                                                                                                                                                                                                                                                                                                                                                                                                                                                                                                                                                                                                                                                                                                                                                                                                                                                                                                                                                                                                                                                                                                                                                                                                                                                                                                      | 2116 mail              |  |
| 16 US gal                                                                                                                                                                                                                                                                                                                                                                                                                                                                                                                                                                                                                                                                                                                                                                                                                                                                                                                                                                                                                                                                                                                                                                                                                                                                                                                                                                  |                        |  |
| -                                                                                                                                                                                                                                                                                                                                                                                                                                                                                                                                                                                                                                                                                                                                                                                                                                                                                                                                                                                                                                                                                                                                                                                                                                                                                                                                                                          |                        |  |
| 2 03 yai / 4                                                                                                                                                                                                                                                                                                                                                                                                                                                                                                                                                                                                                                                                                                                                                                                                                                                                                                                                                                                                                                                                                                                                                                                                                                                                                                                                                               | -                      |  |
|                                                                                                                                                                                                                                                                                                                                                                                                                                                                                                                                                                                                                                                                                                                                                                                                                                                                                                                                                                                                                                                                                                                                                                                                                                                                                                                                                                            | 2 00 gai / 4           |  |