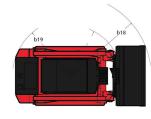

Technical sheet :

| Capacities                                |     |
|-------------------------------------------|-----|
| Operating Weight                          |     |
| Operating Capacity at 35% Tipping Load    |     |
| Operating Capacity At 50% Tipping Load    |     |
| Tipping capacity                          |     |
| Weight and dimensions                     |     |
| Overall Operating Height - Fully Raised   | h27 |
| Height to Hinge Pin – Fully Raised        | h28 |
| Reach - Fully Raised                      | dp1 |
| Dump angle at full height                 | a5  |
| Dump Height - Fully Raised                | h29 |
| Maximum Rollback Angle - Fully Raised     | a4  |
| Overall Height to Top of ROPS             | h17 |
| Overall length with bucket                | 116 |
| Overall Length without Bucket             | 1   |
| Specified Height                          | h31 |
| Reach at Specified Height                 | r4  |
| Dump angle at specified height            | a17 |
| Maximum Rollback Angle at Ground          | a13 |
| Carry Position                            | d5  |
| Maximum Rollback Angle at Carry Position  | a14 |
| Digging Position                          | h32 |
| Angle of Departure with STD Counterweight |     |
| Ground clearance                          | m4  |
| Track gauge                               | b10 |
| Track Shoe Width                          | b20 |
| Crawler base                              | у2  |
| Overall width less bucket                 | b1  |
| Bucket Width                              | e1  |
| Clearance Radius - Front with Bucket      | b18 |
| Clearance Circle - Rear                   | wa1 |
| Track Type / Track Rollers / Roller Type  |     |
| Performances                              |     |
| Ground Speed - Single Speed               |     |
| Drawbar Pull/Tractive Effort              |     |
| Bucket Breakout - Tilt Cylinder           |     |
| Bucket Breakout - Lift Cylinder           |     |
| Engine                                    |     |
| Engine brand                              |     |
| Engine model                              |     |
| Motor Type                                |     |
| Gross Power (kW) / Gross Power            |     |
| Battery                                   |     |
| Cold Cranking Amps at Temperature (CCA)   |     |
| Alternator - Voltage / Ampere             |     |
| Hydraulics                                |     |
| Standard flow - Auxiliary hydraulics      |     |
| Tank capacities                           |     |
| Oil Pan Capacity                          |     |
| Hydraulic tank capacity                   |     |
| Fuel tank                                 |     |

| Imperial           6510 lbs           1349 lbs           1929 lbs           33858 lbs           110 in           23 in           40°           84 in           98°           76 in           121 in           93 in           59 in           30 in           75°           28°           6 in           28°           6 in           28°           6 in           28°           6 in           28°           8 in           45 in           12 in           46 in           57 in           60 in           75 in           8 in           45 in           12 in           46 in           57 in           Rubber / 4 / Steel           6           6 mph           7161 lbs           3730 lbs           7331 lbs           3730 lbs           800 A           12 V           800 A           12 V / 100 A      <                                                                                                                                                                                                                                                                                                                                                                                                                                                                                                                                                        |                        |  |
|----------------------------------------------------------------------------------------------------------------------------------------------------------------------------------------------------------------------------------------------------------------------------------------------------------------------------------------------------------------------------------------------------------------------------------------------------------------------------------------------------------------------------------------------------------------------------------------------------------------------------------------------------------------------------------------------------------------------------------------------------------------------------------------------------------------------------------------------------------------------------------------------------------------------------------------------------------------------------------------------------------------------------------------------------------------------------------------------------------------------------------------------------------------------------------------------------------------------------------------------------------------------------------------------------------------------------------------------------------------------------|------------------------|--|
| 1349 lbs         1929 lbs         3858 lbs         144 in         110 in         23 in         40°         84 in         98°         76 in         121 in         93 in         59 in         30 in         75°         28°         6 in         28°         11 in         28°         121 in         93 in         95 in         30 in         75°         28°         6 in         28°         1 in         28°         6 in         28°         8 in         45 in         12 in         60 in         77 in         60 in         77 in         60 in         77 in         80 in         445 in         77 in         60 in         77 in         800 in         7161 lbs         3730 lbs         800 A         12 V                                                                                                                                                                                                                                                                                                                                                                                                                                                                                                                                                                                                                                                 | Imperial               |  |
| 1929 lbs         3858 lbs         144 in         110 in         23 in         40°         84 in         98°         76 in         121 in         93 in                                                                                                                                                                                                                                                                                                                                                                                                                                                                                                                                                                                                                                     | 6510 lbs               |  |
| 3858 lbs         144 in         110 in         23 in         40°         84 in         98°         76 in         121 in         93 in         59 in         30 in         75°         28°         6 in         28°         6 in         28°         1 in         28°         6 in         28°         1 in         28°         6 in         28°         6 in         75 in         60 in         75 in         8 in         45 in         12 in         46 in         57 in         Rubber / 4 / Steel         60 in         76 in         57 in         Rubber / 4 / Steel         9         9         11bs         3730 lbs         73730 lbs         800 A         12 V         800 A         12 V         800 A         12 V / 100 A <th>1349 lbs</th>                                                                                                                                                                                                                                                                                                                                                                                                                                                                                                                                                                                                                 | 1349 lbs               |  |
| 1 44 in 1 10 in 2 3 in 40° 8 4 in 98° 76 in 1 21 in 93 in 59 in 30 in 59 in 30 in 59 in 30 in 75° 28° 6 in 28° 6 in 28° 6 in 28° 8 in 1 in 28° 8 in 1 in 28° 8 in 1 in 28° 6 in 75 in 7 in 60 in 75 in 7 in 60 in 75 in 7 in 60 in 75 in 7 in 8 uber / 4 / Steel 9 uber / 4 / Steel 1 uber / 4 / Steel 1 uber / 4 / Steel 1 ube | 1929 lbs               |  |
| 110 in<br>23 in<br>40°<br>84 in<br>98°<br>76 in<br>121 in<br>93 in<br>59 in<br>30 in<br>75°<br>28°<br>6 in<br>28°<br>1 in<br>28°<br>28°<br>28°<br>28°<br>28°<br>28°<br>28°<br>28°                                                                                                                                                                                                                                                                                                                                                                                                                                                                                                                                                                                                                                                            | 3858 lbs               |  |
| 110 in<br>23 in<br>40°<br>84 in<br>98°<br>76 in<br>121 in<br>93 in<br>59 in<br>30 in<br>75°<br>28°<br>6 in<br>28°<br>1 in<br>28°<br>28°<br>28°<br>28°<br>28°<br>28°<br>28°<br>28°                                                                                                                                                                                                                                                                                                                                                                                                                                                                                                                                                                                                                                                            |                        |  |
| 23 in         40°         84 in         98°         76 in         121 in         93 in         59 in         30 in         75°         28°         6 in         28°         1 in         28°         1 in         28°         1 in         28°         1 in         28°         6 in         28°         1 in         28°         6 in         75 in         60 in         75 in         60 in         76 in         57 in         Rubber / 4 / Steel         60 in         76 in         57 in         Rubber / 4 / Steel         6         7330 lbs         73730 lbs         7380 A         12 V         800 A <t< th=""><th>144 in</th></t<>                                                                                                                                                                                                                                                                                                                                                                                                                                                                                                                                                                                             | 144 in                 |  |
| 40°<br>84 in<br>98°<br>76 in<br>121 in<br>93 in<br>59 in<br>30 in<br>75°<br>28°<br>6 in<br>28°<br>6 in<br>28°<br>1 in<br>28°<br>8 in<br>30 in<br>75°<br>28°<br>8 in<br>1 in<br>28°<br>8 in<br>3 in<br>3 in<br>3 in<br>3 in<br>4 in<br>3 in<br>3 in<br>3 in<br>3 in<br>3 in<br>3 in<br>3 in<br>3                                                                                                                                                                                                                                                                                                                                                                                                                                                                                                                                                                                                                                                                                                                                                                                                                                                                                                                                                                                                                                                                            | 110 in                 |  |
| 84 in         98 °         76 in         121 in         93 in         59 in         30 in         75 °         28 °         6 in         28 °         1 in         28 °         8 in         1 20 28 °         8 in         1 28 °         8 in         1 20 10         45 in         1 2 in         46 in         57 in         60 in         76 in         57 in         Rubber / 4 / Steel         6         9 3501 lbs         3730 lbs         9 400 A         12 V         800 A         12 V / 100 A                                                                                                                                                                                                                                                                                                                                                                                                                                                                                                                                                                                                           | 23 in                  |  |
| 98°<br>76 in<br>76 in<br>121 in<br>93 in<br>59 in<br>30 in<br>75°<br>28°<br>6 in<br>28°<br>8 in<br>28°<br>8 in<br>30 in<br>75°<br>28°<br>8 in<br>31 in<br>328°<br>8 in<br>31 in<br>328°<br>8 in<br>31 in<br>328°<br>8 in<br>31 in<br>328°<br>31 in<br>328°<br>31 in<br>328°<br>31 in<br>328°<br>31 in<br>328°<br>31 in<br>328°<br>328°<br>328°<br>328°<br>328°<br>328°<br>328°<br>328°                                                                                                                                                                                                                                                                                                                                                                                                                                                                                                                                                                                                                                                                                                                                                                                                                                                                                                                                                                                     | 40 °                   |  |
| 98°<br>76 in<br>76 in<br>121 in<br>93 in<br>59 in<br>30 in<br>75°<br>28°<br>6 in<br>28°<br>8 in<br>28°<br>8 in<br>30 in<br>75°<br>28°<br>8 in<br>31 in<br>28°<br>8 in<br>31 in<br>328°<br>8 in<br>31 in<br>328°<br>8 in<br>31 in<br>328°<br>31 in<br>328°<br>31 in<br>328°<br>31 in<br>328°<br>31 in<br>328°<br>31 in<br>328°<br>328°<br>328°<br>328°<br>328°<br>328°<br>328°<br>328°                                                                                                                                                                                                                                                                                                                                                                                                                                                                                                                                                                                                                                                                                                                                                                                                                                                                                                                                                                                      | 84 in                  |  |
| 121 in<br>93 in<br>59 in<br>30 in<br>75 °<br>28 °<br>6 in<br>28 °<br>6 in<br>28 °<br>1 in<br>28 °<br>8 in<br>45 in<br>12 in<br>45 in<br>12 in<br>45 in<br>12 in<br>45 in<br>12 in<br>46 in<br>57 in<br>60 in<br>76 in<br>57 in<br>8 ubber / 4 / Steel<br>6 mph<br>7161 lbs<br>3501 lbs<br>3501 lbs<br>3501 lbs<br>3501 lbs<br>3730 lbs<br>7330 lbs<br>7430 kW / 2500 pm<br>34.30 kW / 2500 pm<br>12 V<br>800 A<br>12 V / 100 A                                                                                                                                                                                                                                                                                                                                                                                                                                                                                                                                                                                                                                                                                                                                                                                                                                                                                                                                             |                        |  |
| 93 in         59 in         30 in         75 °         28 °         6 in         28 °         1 in         28 °         8 in         1 28 °         8 in         1 20 °         8 in         12 in         46 in         57 in         76 in         57 in         Rubber / 4 / Steel         6 mph         7161 lbs         3501 lbs         3730 lbs         73330 lbs         734.30 kW / 2500 rpm         1 2 V         800 A         1 2 V / 100 A         1 2 V / 100 A         63.60 l/min         9 US gal         9 US gal         16 US gal                                                                                                                                                                                                                                                                                                                                                                                                                                                                                                                                                                                                                                                                                    | 76 in                  |  |
| 59 in<br>30 in<br>75 °<br>28 °<br>6 in<br>28 °<br>1 in<br>28 °<br>1 in<br>28 °<br>8 in<br>45 in<br>12 in<br>46 in<br>57 in<br>60 in<br>76 in<br>57 in<br>Rubber / 4 / Steel<br>6 mph<br>7161 lbs<br>3501 lbs<br>3501 lbs<br>3730 lbs<br>4<br>7<br>7<br>7<br>7<br>8<br>7<br>7<br>7<br>7<br>7<br>7<br>7<br>7<br>7<br>7<br>7<br>7<br>7                                                                                                                                                                                                                                                                                                                                                                                                                                                                                                                                                                                                                                                                                                                                                                                                                                                                                                                                                                                                                                        |                        |  |
| 30 in         75 °         28 °         6 in         28 °         1 in         28 °         8 in         45 in         12 in         45 in         12 in         60 in         57 in         60 in         76 in         57 in         Rubber / 4 / Steel         6         7161 lbs         3501 lbs         3730 lbs         Yanmar         4TNV88C-KMS         Radial Piston         34.30 kW / 2500 rpm         12 V         800 A         12 V / 100 A         63.60 l/min         63.60 l/min         12 US gal         9 US gal         16 US gal                                                                                                                                                                                                                                                                                                                                                                                                                                                                                                                                                                                                                                                       | 93 in                  |  |
| 75 °<br>28 °<br>6 in<br>28 °<br>1 in<br>28 °<br>1 in<br>28 °<br>8 in<br>45 in<br>12 in<br>45 in<br>12 in<br>46 in<br>57 in<br>60 in<br>76 in<br>57 in<br>Rubber / 4 / Steel<br>6 mph<br>7161 lbs<br>3501 lbs<br>3501 lbs<br>3501 lbs<br>3730 lbs<br>4<br>7<br>7<br>8<br>7<br>7<br>8<br>7<br>7<br>8<br>7<br>7<br>8<br>7<br>7<br>8<br>7<br>7<br>7<br>8<br>7<br>7<br>7<br>8<br>7<br>7<br>7<br>8<br>7<br>7<br>7<br>8<br>7<br>7<br>7<br>8<br>7<br>7<br>7<br>8<br>7<br>7<br>7<br>7<br>7<br>7<br>7<br>7<br>7<br>7<br>7<br>7<br>7                                                                                                                                                                                                                                                                                                                                                                                                                                                                                                                                                                                                                                                                                                                                                                                                                                                  | 59 in                  |  |
| 28° 6 in 6 in 28° 6 in 28° 1 in 28° 8 in 8 in 45 in 12 in 45 in 12 in 60 in 57 in 60 in 76 in 57 in Rubber / 4 / Steel 6 mph 7161 lbs 3730 lbs 7161 lbs 33501 lbs 33730 lbs Yanmar 4TNV88C-KMS Radial Piston 34.30 kW / 2500 rpm 12 V 800 A 12 V / 100 A 63.60 l/min 63.60 l/min 9 US gal 9 US gal 6 US gal                                                                                                                                                                                                                                                                                                                                                                                                                                                                                                                                                                                                                                                                                                                                                                                                                                                                                                                                                                                                                                                                | 30 in                  |  |
| 28° 6 in 6 in 28° 6 in 28° 1 in 28° 8 in 8 in 45 in 12 in 45 in 12 in 60 in 57 in 60 in 76 in 57 in Rubber / 4 / Steel 6 mph 7161 lbs 3730 lbs 7161 lbs 33501 lbs 33730 lbs Yanmar 4TNV88C-KMS Radial Piston 34.30 kW / 2500 rpm 12 V 800 A 12 V / 100 A 63.60 l/min 63.60 l/min 9 US gal 9 US gal 6 US gal                                                                                                                                                                                                                                                                                                                                                                                                                                                                                                                                                                                                                                                                                                                                                                                                                                                                                                                                                                                                                                                                |                        |  |
| 28° 1 in 1 in 28° 8 in 8 in 45 in 12 in 46 in 57 in 60 in 57 in 60 in 76 in 57 in 8 0 for mph 76 in 57 in 8 0 for mph 7161 lbs 3501 lbs 3501 lbs 3501 lbs 3501 lbs 3730 lbs 9 4 TNV88C-KMS 8 00 A 12 V 800 A 12 V 800 A 12 V / 100 A 63.60 l/min 9 US gal 9 US gal 16 US gal                                                                                                                                                                                                                                                                                                                                                                                                                                                                                                                                                                                                                                                                                                                                                                                                                                                                                                                                                                                                                                                                                               | 28 °                   |  |
| 1 in<br>28°<br>8 in<br>45 in<br>12 in<br>46 in<br>57 in<br>60 in<br>76 in<br>57 in<br>Rubber / 4 / Steel<br>6 mph<br>7161 lbs<br>3501 lbs<br>3501 lbs<br>3730 lbs<br>4<br>7<br>7161 lbs<br>3730 lbs<br>34.30 kW / 2500 rpm<br>12 V<br>800 A<br>12 V / 100 A<br>2 US gal<br>9 US gal<br>9 US gal                                                                                                                                                                                                                                                                                                                                                                                                                                                                                                                                                                                                                                                                                                                                                                                                                                                                                                                                                                                                                                                                            |                        |  |
| 28° 8 in 8 in 8 in 8 in 12 in 46 in 57 in 60 in 76 in 76 in 77 in 8 ubber / 4 / Steel 6 mph 7161 lbs 370 lbs 3730 lbs 9 Yanmar 4 TNV88C-KMS 8 Radial Piston 34.30 kW / 2500 rpm 12 V 800 A 12 V / 100 A 63.60 l/min 63.60 l/min 9 US gal 9 US gal 16 US gal                                                                                                                                                                                                                                                                                                                                                                                                                                                                                                                                                                                                                                                                                                                                                                                                                                                                                                                                                                                                                                                                                                                | 28 °                   |  |
| 8 in<br>45 in<br>12 in<br>46 in<br>57 in<br>60 in<br>76 in<br>57 in<br>Rubber / 4 / Steel<br>6 mph<br>7161 lbs<br>3501 lbs<br>3501 lbs<br>3730 lbs<br>4<br>7<br>7<br>7<br>8<br>8<br>7<br>8<br>8<br>7<br>1<br>1<br>8<br>1<br>8<br>1<br>8<br>1<br>1<br>1<br>1<br>1<br>1<br>1<br>1<br>1<br>1<br>1<br>1<br>1                                                                                                                                                                                                                                                                                                                                                                                                                                                                                                                                                                                                                                                                                                                                                                                                                                                                                                                                                                                                                                                                   | 1 in                   |  |
| <ul> <li>45 in</li> <li>12 in</li> <li>46 in</li> <li>57 in</li> <li>60 in</li> <li>76 in</li> <li>57 in</li> <li>Rubber / 4 / Steel</li> </ul> 6 mph 7161 lbs 3501 lbs 3730 lbs 3730 lbs 4TNV88C-KMS Radial Piston 34.30 kW / 2500 rpm 12 V 800 A 12 V / 100 A 63.60 l/min 63.60 l/min 2 US gal 9 US gal 16 US gal                                                                                                                                                                                                                                                                                                                                                                                                                                                                                                                                                                                                                                                                                                                                                                                                                                                                                                                                                                                                                                                        | 28 °                   |  |
| 12 in<br>46 in<br>57 in<br>60 in<br>76 in<br>57 in<br>Rubber / 4 / Steel<br>6 mph<br>7161 lbs<br>3501 lbs<br>3501 lbs<br>3730 lbs<br>7161 lbs<br>3730 lbs<br>800 A<br>41NV88C-KMS<br>Radial Piston<br>34.30 kW / 2500 rpm<br>12 V<br>800 A<br>12 V / 100 A<br>12 V / 100 A                                                                                                                                                                                                                                                                                                                                                                                                                                                                                                                                                                                                                                                                                                                                                                                                                                                                                                                                                                                                                                                                                                 | 8 in                   |  |
| <ul> <li>46 in</li> <li>57 in</li> <li>60 in</li> <li>76 in</li> <li>57 in</li> <li>Rubber / 4 / Steel</li> <li>6 mph</li> <li>7161 lbs</li> <li>3501 lbs</li> <li>3501 lbs</li> <li>3730 lbs</li> <li>47NV88C-KMS</li> <li>Radial Piston</li> <li>34.30 kW / 2500 rpm</li> <li>12 V</li> <li>800 A</li> <li>12 V / 100 A</li> <li>63.60 l/min</li> <li>63.60 l/min</li> <li>2 US gal</li> <li>9 US gal</li> <li>16 US gal</li> </ul>                                                                                                                                                                                                                                                                                                                                                                                                                                                                                                                                                                                                                                                                                                                                                                                                                                                                                                                                      | 45 in                  |  |
| 57 in<br>60 in<br>76 in<br>57 in<br>Rubber / 4 / Steel<br>6 mph<br>7161 lbs<br>3501 lbs<br>3501 lbs<br>3730 lbs<br>4 TNV88C-KMS<br>Radial Piston<br>34.30 kW / 2500 rpm<br>12 V<br>800 A<br>12 V / 100 A<br>12 V / 100 A                                                                                                                                                                                                                                                                                                                                                                                                                                                                                                                                                                                                                                                                                                                                                                                                                                                                                                                                                                                                                                                                                                                                                   | 12 in                  |  |
| 60 in<br>76 in<br>76 in<br>57 in<br>Rubber / 4 / Steel<br>6 mph<br>7161 lbs<br>3501 lbs<br>3501 lbs<br>3730 lbs<br>73730 lbs<br>747NV88C-KMS<br>Radial Piston<br>34.30 kW / 2500 rpm<br>34.30 kW / 2500 rpm<br>12 V<br>800 A<br>12 V / 100 A<br>12 V / 100 A                                                                                                                                                                                                                                                                                                                                                                                                                                                                                                                                                                                                                                                                                                                                                                                                                                                                                                                                                                                                                                                                                                               | 46 in                  |  |
| 76 in<br>57 in<br>Rubber / 4 / Steel<br>6 mph<br>7161 lbs<br>3501 lbs<br>3730 lbs<br>Yanmar<br>Yanmar<br>4TNV88C-KMS<br>Radial Piston<br>34.30 kW / 2500 rpm<br>12 V<br>800 A<br>12 V / 100 A<br>63.60 l/min<br>63.60 l/min                                                                                                                                                                                                                                                                                                                                                                                                                                                                                                                                                                                                                                                                                                                                                                                                                                                                                                                                                                                                                                                                                                                                                | 57 in                  |  |
| 57 in<br>Rubber / 4 / Steel<br>6 mph<br>7161 lbs<br>3501 lbs<br>3730 lbs<br>4<br>Yanmar<br>Yanmar<br>4TNV88C-KMS<br>Radial Piston<br>34.30 kW / 2500 rpm<br>12 V<br>800 A<br>12 V / 100 A<br>63.60 l/min<br>63.60 l/min                                                                                                                                                                                                                                                                                                                                                                                                                                                                                                                                                                                                                                                                                                                                                                                                                                                                                                                                                                                                                                                                                                                                                    | 60 in                  |  |
| Rubber / 4 / Steel         6 mph         7161 lbs         3501 lbs         3730 lbs         Yanmar         4TNV88C-KMS         Radial Piston         34.30 kW / 2500 rpm         12 V         800 A         12 V / 100 A         63.60 l/min         2         2 US gal         9 US gal         16 US gal                                                                                                                                                                                                                                                                                                                                                                                                                                                                                                                                                                                                                                                                                                                                                                                                                                                                                                                                                                                                                                                                 | 76 in                  |  |
| 6 mph<br>7161 lbs<br>3501 lbs<br>3730 lbs<br>Yanmar<br>4TNV88C-KMS<br>Radial Piston<br>34.30 kW / 2500 rpm<br>12 V<br>800 A<br>12 V / 100 A<br>63.60 l/min<br>2 US gal<br>9 US gal<br>16 US gal                                                                                                                                                                                                                                                                                                                                                                                                                                                                                                                                                                                                                                                                                                                                                                                                                                                                                                                                                                                                                                                                                                                                                                            | 57 in                  |  |
| 7161 lbs<br>3501 lbs<br>3730 lbs<br>Yanmar<br>4TNV88C-KMS<br>Radial Piston<br>34.30 kW / 2500 rpm<br>12 V<br>800 A<br>12 V / 100 A<br>63.60 l/min<br>2<br>2 US gal<br>9 US gal<br>16 US gal                                                                                                                                                                                                                                                                                                                                                                                                                                                                                                                                                                                                                                                                                                                                                                                                                                                                                                                                                                                                                                                                                                                                                                                | <br>Rubber / 4 / Steel |  |
| 7161 lbs<br>3501 lbs<br>3730 lbs<br>Yanmar<br>4TNV88C-KMS<br>Radial Piston<br>34.30 kW / 2500 rpm<br>12 V<br>800 A<br>12 V / 100 A<br>63.60 l/min<br>2<br>2 US gal<br>9 US gal<br>16 US gal                                                                                                                                                                                                                                                                                                                                                                                                                                                                                                                                                                                                                                                                                                                                                                                                                                                                                                                                                                                                                                                                                                                                                                                |                        |  |
| <ul> <li>3501 lbs</li> <li>3730 lbs</li> <li>Yanmar</li> <li>4TNV88C-KMS</li> <li>Radial Piston</li> <li>34.30 kW / 2500 rpm</li> <li>12 V</li> <li>800 A</li> <li>12 V / 100 A</li> <li>63.60 l/min</li> <li>2 US gal</li> <li>9 US gal</li> <li>16 US gal</li> </ul>                                                                                                                                                                                                                                                                                                                                                                                                                                                                                                                                                                                                                                                                                                                                                                                                                                                                                                                                                                                                                                                                                                     |                        |  |
| 3730 lbs<br>Yanmar<br>4TNV88C-KMS<br>Radial Piston<br>34.30 kW / 2500 rpm<br>12 V<br>800 A<br>12 V / 100 A<br>63.60 l/min<br>2<br>2 US gal<br>9 US gal<br>16 US gal                                                                                                                                                                                                                                                                                                                                                                                                                                                                                                                                                                                                                                                                                                                                                                                                                                                                                                                                                                                                                                                                                                                                                                                                        |                        |  |
| Yanmar<br>4TNV88C-KMS<br>Radial Piston<br>34.30 kW / 2500 rpm<br>12 V<br>800 A<br>12 V / 100 A<br>63.60 l/min<br>2<br>2 US gal<br>9 US gal<br>16 US gal                                                                                                                                                                                                                                                                                                                                                                                                                                                                                                                                                                                                                                                                                                                                                                                                                                                                                                                                                                                                                                                                                                                                                                                                                    |                        |  |
| 4 TNV88C-KMS<br>Radial Piston<br>34.30 kW / 2500 rpm<br>12 V<br>800 A<br>12 V / 100 A<br>63.60 l/min<br>2 US gal<br>9 US gal<br>16 US gal                                                                                                                                                                                                                                                                                                                                                                                                                                                                                                                                                                                                                                                                                                                                                                                                                                                                                                                                                                                                                                                                                                                                                                                                                                  | 3730 lbs               |  |
| 4 TNV88C-KMS<br>Radial Piston<br>34.30 kW / 2500 rpm<br>12 V<br>800 A<br>12 V / 100 A<br>63.60 l/min<br>2 US gal<br>9 US gal<br>16 US gal                                                                                                                                                                                                                                                                                                                                                                                                                                                                                                                                                                                                                                                                                                                                                                                                                                                                                                                                                                                                                                                                                                                                                                                                                                  |                        |  |
| Radial Piston<br>34.30 kW / 2500 rpm<br>12 V<br>800 A<br>12 V / 100 A<br>63.60 l/min<br>2<br>2 US gal<br>9 US gal<br>16 US gal                                                                                                                                                                                                                                                                                                                                                                                                                                                                                                                                                                                                                                                                                                                                                                                                                                                                                                                                                                                                                                                                                                                                                                                                                                             |                        |  |
| 34.30 kW / 2500 rpm<br>12 V<br>800 A<br>12 V / 100 A<br>63.60 l/min<br>2 US gal<br>9 US gal<br>16 US gal                                                                                                                                                                                                                                                                                                                                                                                                                                                                                                                                                                                                                                                                                                                                                                                                                                                                                                                                                                                                                                                                                                                                                                                                                                                                   |                        |  |
| 12 V<br>800 A<br>12 V / 100 A<br>63.60 l/min<br>2 US gal<br>9 US gal<br>16 US gal                                                                                                                                                                                                                                                                                                                                                                                                                                                                                                                                                                                                                                                                                                                                                                                                                                                                                                                                                                                                                                                                                                                                                                                                                                                                                          |                        |  |
| 800 A<br>12 V / 100 A<br>63.60 l/min<br>2 US gal<br>9 US gal<br>16 US gal                                                                                                                                                                                                                                                                                                                                                                                                                                                                                                                                                                                                                                                                                                                                                                                                                                                                                                                                                                                                                                                                                                                                                                                                                                                                                                  |                        |  |
| 12 V / 100 A<br>63.60 l/min<br>2 US gal<br>9 US gal<br>16 US gal                                                                                                                                                                                                                                                                                                                                                                                                                                                                                                                                                                                                                                                                                                                                                                                                                                                                                                                                                                                                                                                                                                                                                                                                                                                                                                           |                        |  |
| 63.60 l/min<br>2 US gal<br>9 US gal<br>16 US gal                                                                                                                                                                                                                                                                                                                                                                                                                                                                                                                                                                                                                                                                                                                                                                                                                                                                                                                                                                                                                                                                                                                                                                                                                                                                                                                           |                        |  |
| 2 US gal<br>9 US gal<br>16 US gal                                                                                                                                                                                                                                                                                                                                                                                                                                                                                                                                                                                                                                                                                                                                                                                                                                                                                                                                                                                                                                                                                                                                                                                                                                                                                                                                          | 12 V / 100 A           |  |
| 2 US gal<br>9 US gal<br>16 US gal                                                                                                                                                                                                                                                                                                                                                                                                                                                                                                                                                                                                                                                                                                                                                                                                                                                                                                                                                                                                                                                                                                                                                                                                                                                                                                                                          | 63.60.1/min            |  |
| 9 US gal<br>16 US gal                                                                                                                                                                                                                                                                                                                                                                                                                                                                                                                                                                                                                                                                                                                                                                                                                                                                                                                                                                                                                                                                                                                                                                                                                                                                                                                                                      | 03.001/11111           |  |
| 9 US gal<br>16 US gal                                                                                                                                                                                                                                                                                                                                                                                                                                                                                                                                                                                                                                                                                                                                                                                                                                                                                                                                                                                                                                                                                                                                                                                                                                                                                                                                                      | 2116 mail              |  |
| 16 US gal                                                                                                                                                                                                                                                                                                                                                                                                                                                                                                                                                                                                                                                                                                                                                                                                                                                                                                                                                                                                                                                                                                                                                                                                                                                                                                                                                                  |                        |  |
| -                                                                                                                                                                                                                                                                                                                                                                                                                                                                                                                                                                                                                                                                                                                                                                                                                                                                                                                                                                                                                                                                                                                                                                                                                                                                                                                                                                          |                        |  |
| 2 03 yai / 4                                                                                                                                                                                                                                                                                                                                                                                                                                                                                                                                                                                                                                                                                                                                                                                                                                                                                                                                                                                                                                                                                                                                                                                                                                                                                                                                                               | -                      |  |
|                                                                                                                                                                                                                                                                                                                                                                                                                                                                                                                                                                                                                                                                                                                                                                                                                                                                                                                                                                                                                                                                                                                                                                                                                                                                                                                                                                            | 2 00 gai / 4           |  |